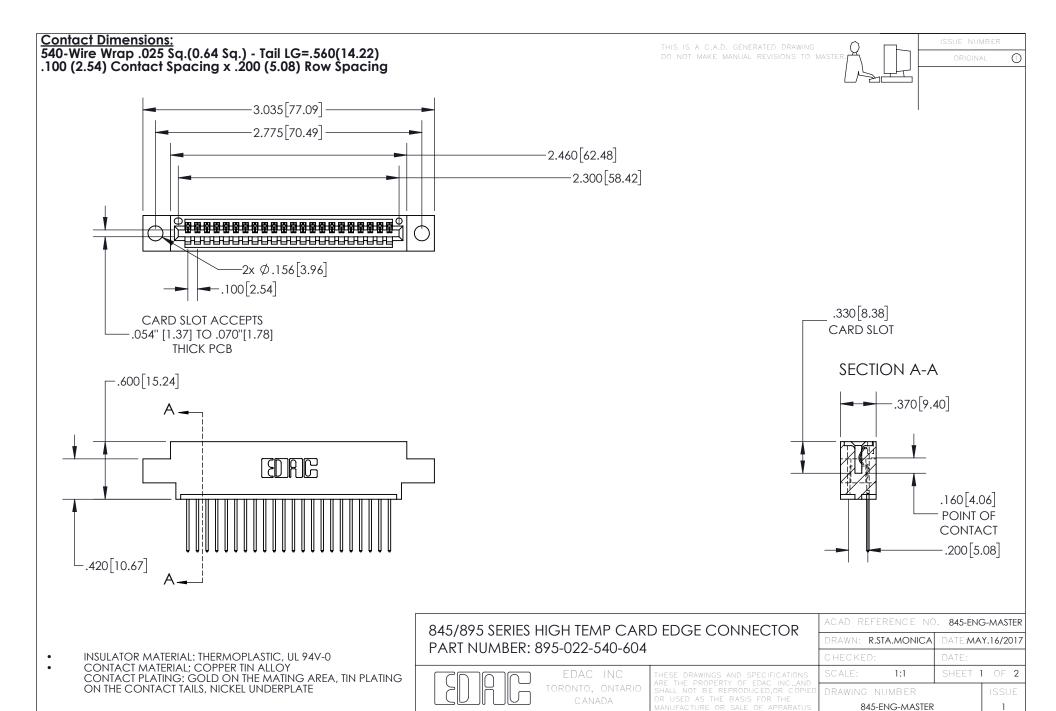

YOUR CONNECTION TO QUALITY & SERVICE

INSULATOR MATERIAL: THERMOPLASTIC POLYESTER, UL 94V-0 DAP MATERIAL AVAILABLE UPON REQUEST

**Contact Code 558** 

CONTACT MATERIAL; COPPER ALLOY CONTACT PLATING: GOLD ON THE MATING AREA, TIN PLATING ON THE CONTACT TAILS, NICKEL UNDERPLATE

## 845/895 SERIES HIGH TEMP CARD EDGE CONNECTOR CONTACT CODE 555,556,558,559,560 DIMENSIONS

YOUR CONNECTION TO QUALITY & SERVICE

Contact Code 559

|   | ACAD REFERENCE NO. 845-ENG-MASTER |                  |  |
|---|-----------------------------------|------------------|--|
|   | DRAWN: R.STA.MONICA               | DATE:MAY.16/2017 |  |
|   | CHECKED:                          | DATE:            |  |
|   | SCALE: 1:1                        | SHEET 2 OF 2     |  |
| D | DRAWING NUMBER                    | ISSUE            |  |