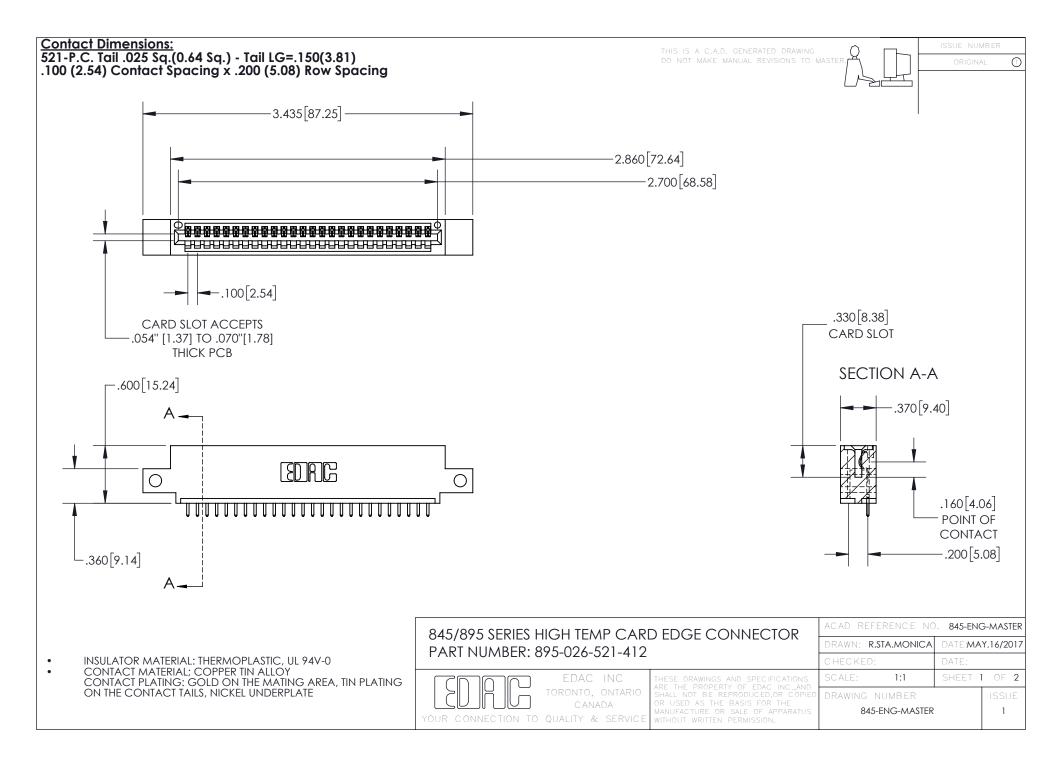

INSULATOR MATERIAL: THERMOPLASTIC POLYESTER, UL 94V-0 DAP MATERIAL AVAILABLE UPON REQUEST

**Contact Code 558** 

CONTACT MATERIAL; COPPER ALLOY CONTACT PLATING: GOLD ON THE MATING AREA, TIN PLATING ON THE CONTACT TAILS, NICKEL UNDERPLATE

## 845/895 SERIES HIGH TEMP CARD EDGE CONNECTOR CONTACT CODE 555,556,558,559,560 DIMENSIONS

YOUR CONNECTION TO QUALITY & SERVICE

Contact Code 559

|   | ACAD REFERENCE NO. 845-ENG-MASTER |                  |  |
|---|-----------------------------------|------------------|--|
|   | DRAWN: R.STA.MONICA               | DATE:MAY.16/2017 |  |
|   | CHECKED:                          | DATE:            |  |
|   | SCALE: 1:1                        | SHEET 2 OF 2     |  |
| D | DRAWING NUMBER                    | ISSUE            |  |