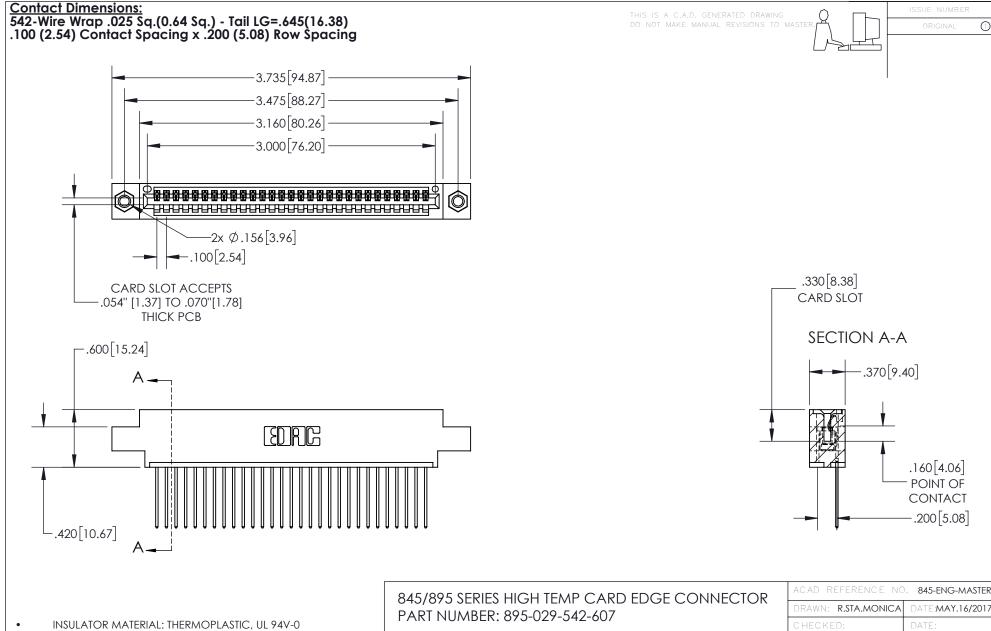

CONTACT MATERIAL; COPPER TIN ALLOY
CONTACT PLATING: GOLD ON THE MATING AREA, TIN PLATING
ON THE CONTACT TAILS, NICKEL UNDERPLATE

YOUR CONNECTION TO QUALITY & SERVICE

DATE:MAY.16/2017 1:1 SHEET 1 OF 2

845-ENG-MASTER