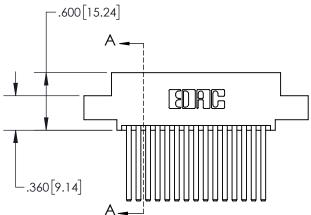

1

| .330[8.38]<br>CARD \$LO1 | Г                                      |  |  |  |
|--------------------------|----------------------------------------|--|--|--|
| SECTION A-A              |                                        |  |  |  |
|                          | .370[9.40]                             |  |  |  |
|                          | .160[4.06] POINT OF CONTACT .200[5.08] |  |  |  |