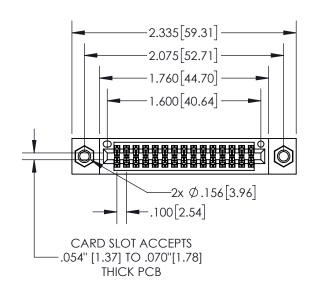

| 845/895 SERIES HIGH | TEMP CARD EDGE CONNECTOR |
|---------------------|--------------------------|
| PART NUMBER: 895-0  | 30-544-507               |

| ACAD REFERENCE NO. 845-ENG-MASTER |                  |  |
|-----------------------------------|------------------|--|
| DRAWN: R.STA.MONICA               | DATE:MAY.16/2017 |  |
| CHECKED:                          | DATE:            |  |
| SCALE: 1:1                        | SHEET 1 OF 2     |  |
| DRAWING NUMBER                    | ISSUE            |  |
| 845-ENG-MASTER                    | 1                |  |