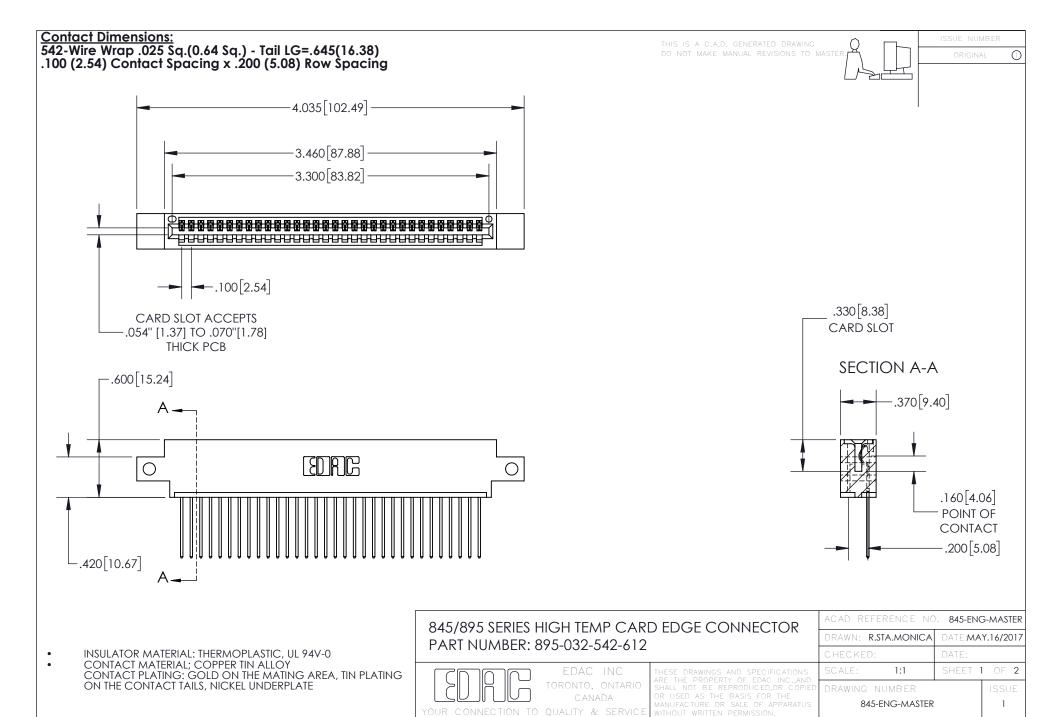

INSULATOR MATERIAL: THERMOPLASTIC POLYESTER, UL 94V-0 DAP MATERIAL AVAILABLE UPON REQUEST

**Contact Code 558** 

CONTACT MATERIAL; COPPER ALLOY CONTACT PLATING: GOLD ON THE MATING AREA, TIN PLATING ON THE CONTACT TAILS, NICKEL UNDERPLATE

## 845/895 SERIES HIGH TEMP CARD EDGE CONNECTOR CONTACT CODE 555,556,558,559,560 DIMENSIONS

YOUR CONNECTION TO QUALITY & SERVICE

Contact Code 559

|   | ACAD REFERENCE NO. 845-ENG-MASTER |                  |  |
|---|-----------------------------------|------------------|--|
|   | DRAWN: R.STA.MONICA               | DATE:MAY.16/2017 |  |
|   | CHECKED:                          | DATE:            |  |
|   | SCALE: 1:1                        | SHEET 2 OF 2     |  |
| D | DRAWING NUMBER                    | ISSUE            |  |

Contact Code 560

845-ENG-MASTER