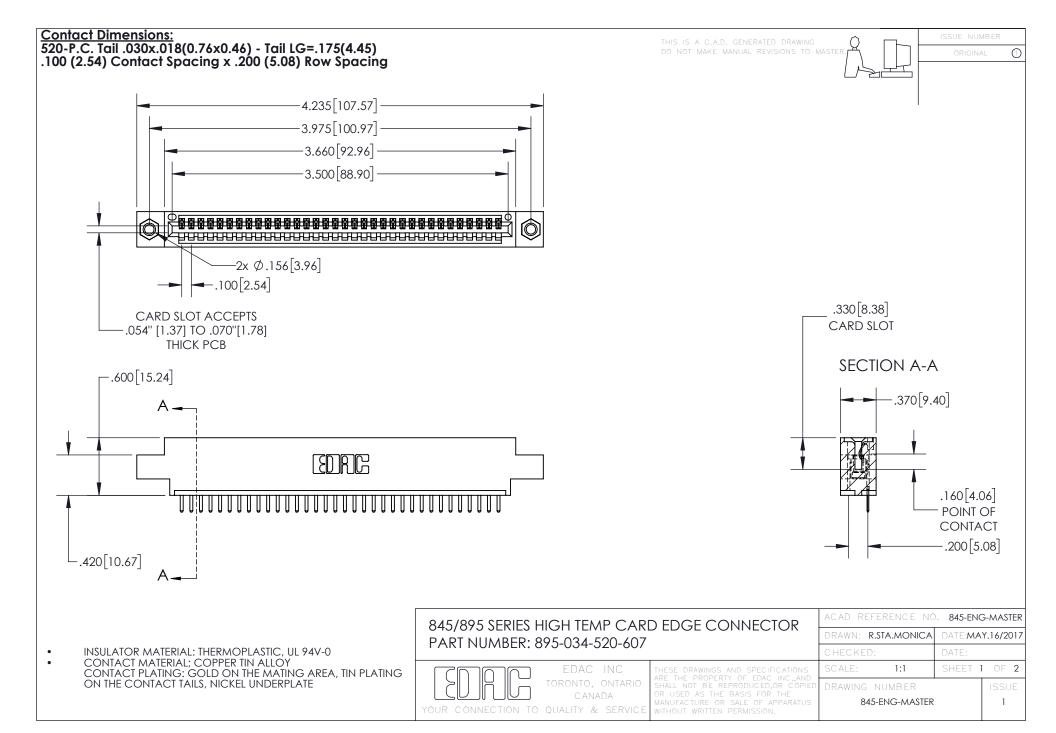

INSULATOR MATERIAL: THERMOPLASTIC POLYESTER, UL 94V-0 DAP MATERIAL AVAILABLE UPON REQUEST

**Contact Code 558** 

CONTACT MATERIAL; COPPER ALLOY CONTACT PLATING: GOLD ON THE MATING AREA, TIN PLATING ON THE CONTACT TAILS, NICKEL UNDERPLATE

## 845/895 SERIES HIGH TEMP CARD EDGE CONNECTOR CONTACT CODE 555,556,558,559,560 DIMENSIONS

YOUR CONNECTION TO QUALITY & SERVICE

Contact Code 559

|   | ACAD REFERENCE NO. 845-ENG-MASTER |                  |  |
|---|-----------------------------------|------------------|--|
|   | DRAWN: R.STA.MONICA               | DATE:MAY.16/2017 |  |
|   | CHECKED:                          | DATE:            |  |
|   | SCALE: 1:1                        | SHEET 2 OF 2     |  |
| D | DRAWING NUMBER                    | ISSUE            |  |

Contact Code 560

845-ENG-MASTER