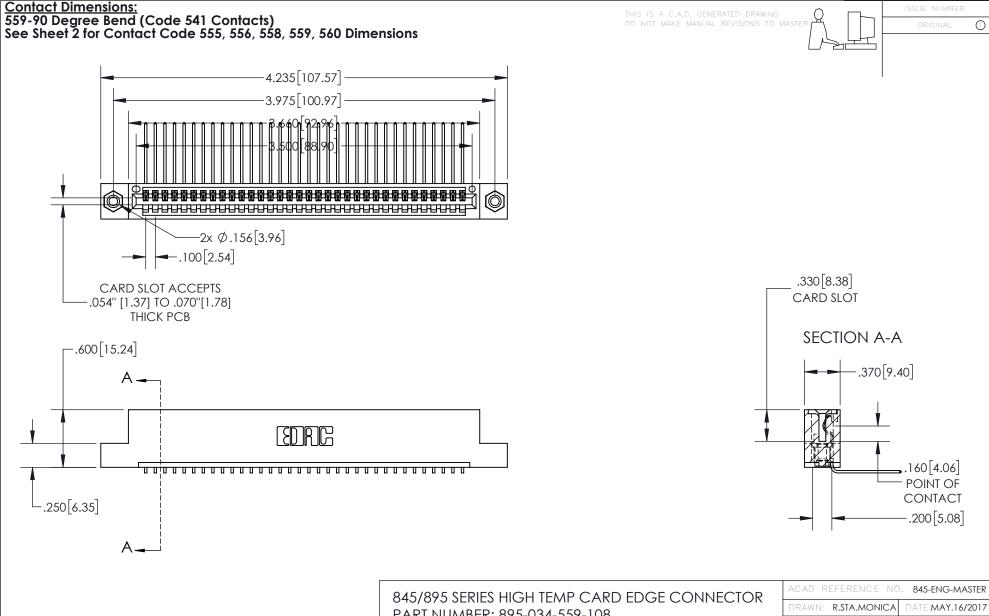

- INSULATOR MATERIAL: THERMOPLASTIC, UL 94V-0
- CONTACT MATERIAL; COPPER TIN ALLOY
  CONTACT PLATING: GOLD ON THE MATING AREA, TIN PLATING
  ON THE CONTACT TAILS, NICKEL UNDERPLATE

PART NUMBER: 895-034-559-108