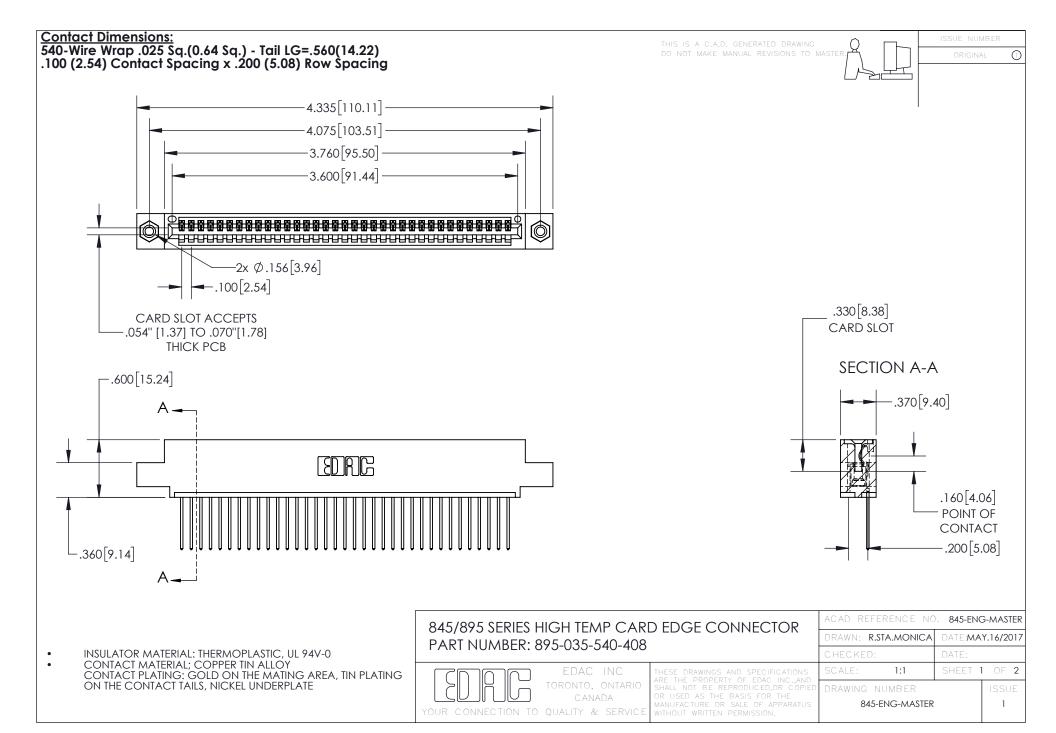

## 845/895 SERIES HIGH TEMP CARD EDGE CONNECTOR CONTACT CODE 555,556,558,559,560 DIMENSIONS

YOUR CONNECTION TO QUALITY & SERVICE

Contact Code 559

|   | ACAD REFERENCE NO. 845-ENG-MASTER |                  |  |
|---|-----------------------------------|------------------|--|
|   | DRAWN: R.STA.MONICA               | DATE:MAY.16/2017 |  |
|   | CHECKED:                          | DATE:            |  |
|   | SCALE: 1:1                        | SHEET 2 OF 2     |  |
| D | DRAWING NUMBER                    | ISSUE            |  |