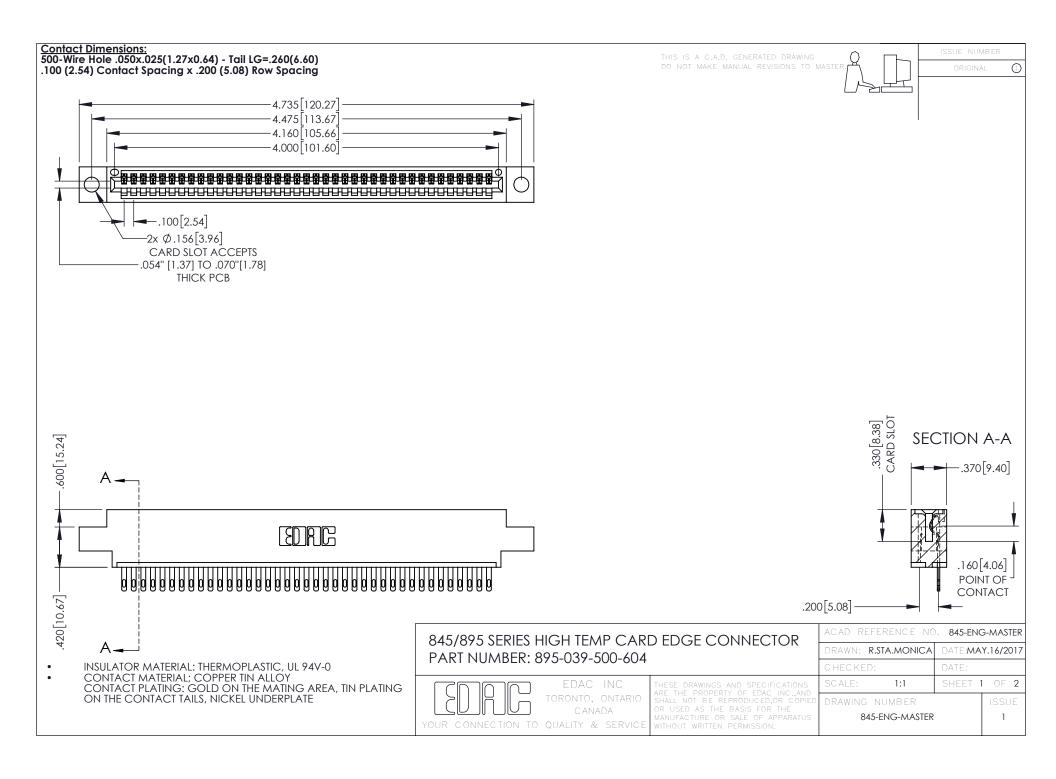

- INSULATOR MATERIAL: THERMOPLASTIC POLYESTER, UL 94V-0 DAP MATERIAL AVAILABLE UPON REQUEST
- CONTACT MATERIAL; COPPER ALLOY

**Contact Code 558** 

CONTACT PLATING: GOLD ON THE MATING AREA, TIN PLATING ON THE CONTACT TAILS, NICKEL UNDERPLATE

## 845/895 SERIES HIGH TEMP CARD EDGE CONNECTOR CONTACT CODE 555,556,558,559,560 DIMENSIONS

YOUR CONNECTION TO QUALITY & SERVICE

Contact Code 559

|   | ACAD REFERENCE NO   | . 845-ENG-MASTER |
|---|---------------------|------------------|
|   | DRAWN: R.STA.MONICA | DATE:MAY.16/2017 |
|   | CHECKED:            | DATE:            |
|   | SCALE: 1:1          | SHEET 2 OF 2     |
| D | DRAWING NUMBER      | ISSUE            |

Contact Code 560

845-ENG-MASTER