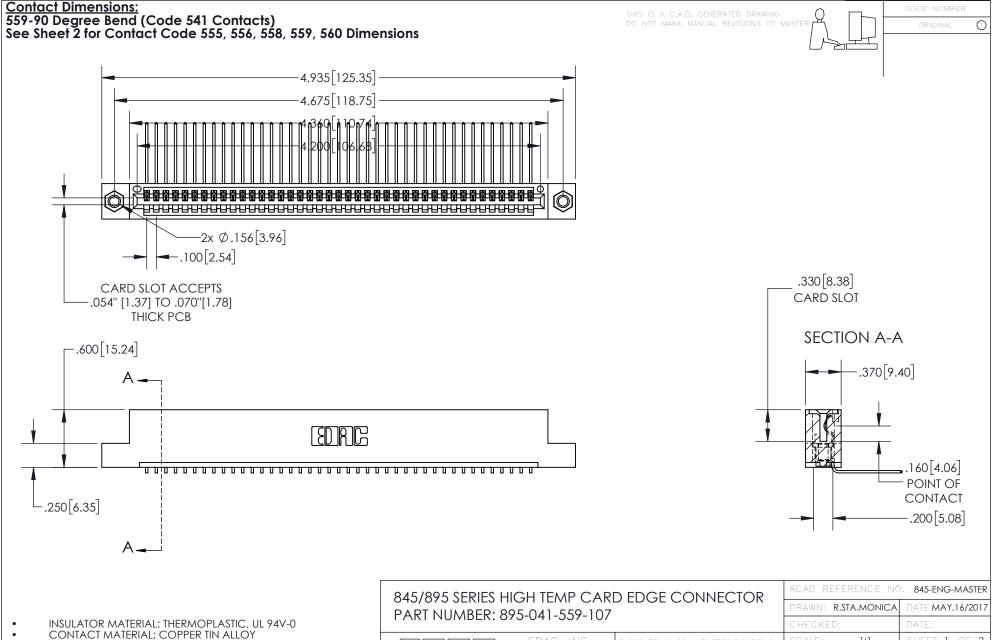

CONTACT MATERIAL; COPPER TIN ALLOY CONTACT PLATING: GOLD ON THE MATING AREA, TIN PLATING ON THE CONTACT TAILS, NICKEL UNDERPLATE

YOUR CONNECTION TO QUALITY & SERVICE

1:1 SHEET 1 OF 2 845-ENG-MASTER

- INSULATOR MATERIAL: THERMOPLASTIC POLYESTER, UL 94V-0 DAP MATERIAL AVAILABLE UPON REQUEST
- CONTACT MATERIAL; COPPER ALLOY

CONTACT PLATING: GOLD ON THE MATING AREA, TIN PLATING ON THE CONTACT TAILS, NICKEL UNDERPLATE