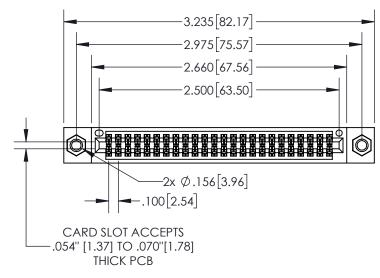

## **Contact Dimensions:** 521-P.C. Tail .025 Sq.(0.64 Sq.) - Tail LG=.150(3.81) .100 (2.54) Contact Spacing x .200 (5.08) Row Spacing

.330[8.38] **CARD SLOT** SECTION A-A -.370[9.40] .160 4.06 .150 [3.81] POINT OF CONTACT -.200 [5.08]

845/895 SERIES HIGH TEMP CARD EDGE CONNECTOR PART NUMBER: 895-048-521-207

YOUR CONNECTION TO QUALITY & SERVICE

CANADA

|   | 0.000.000.000.000.000.000.000.000.000.000.000.000.000.000.000.000.000.000.000.000.000.000.000.000.000.000.000.000.000.000.000.000.000.000.000.000.000.000.000.000.000.000.000.000.000.000.000.000.000.000.000.000.000.000.000.000.000.000.000.000.000.000.000.000.000.000.000.000.000.000.000.000.000.000.000.000.000.000.000.000.000.000.000.000.000.000.000.000.000.000.000.000.000.000.000.000.000.000.000.000.000.000.000.000.000.000.000.000.000.000.000.000.000.000.000.000.000.000.000.000.000.000.000.000.000.000.000.000.000.000.000.000.000.000.000.000.000.000.000.000.000.000.000.000.000.000.000.000.000.000.000.000.000.000.000.000.000.000.000.000.000.000.000.000.000.000.000.000.000.000.000.000.000.000.000.000.000.000.000.000.000.000.000.000.000.000.000.000.000.000.000.000.000.000.000.000.000.000.000.000.000.000.000.000.000.000.000.000.000.000.000.000.000.000.000.000.000.000.000.000.000.000.000.000.000.000.000.000.000.000.000.000.000.000.000.000.000.000.000.000.000.000.000.000.000.000.000.000.000.000.000.000.000.000.000.000.000.000.000.000.000.000.000.000.000.000.000.000.000.000.000.000.000.000.000.000.000.000.000.000.000.000.000.000.000.000.000.000.000.000.000.000.000.000.000.000.000.000.000.000.000.000.000.000.000.000.000.000.000.000.000.000.000.000.000.000.000.000.000.000.000.000.000.000.000.000.000.000.000.000.000.000.000.000.000.000.000.000.000.000.000.000.000.000.000.000.000.000.000.000.000.000.000.000.000.000.000.000.000.000.000.000.000.000.000.000.000.000.000.000.000.000.000.000.000.000.000.000.000.000.000.000.000.000.000.000.000.000.000.000.000.000.000.000.000.000.000.000.000.000.000.000.000.000.000.000.000.000.000.000.000.000.000.000.000.000.000.000.000.000.000.000.000.000.000.000.000.000.000.000.000.000.000.000.000.000.000.000.000.000.000.000.000.000.000.000.000.000.000.000.000.000.000.000.000.000.000.000.000.000.000.000.000.000.000.000.000.000.000.000.000.000.000.000.000.000.000.000.000.000.000.000.000.000.000.000.000.000.0000 |         |           |  |
|---|----------------------------------------------------------------------------------------------------------------------------------------------------------------------------------------------------------------------------------------------------------------------------------------------------------------------------------------------------------------------------------------------------------------------------------------------------------------------------------------------------------------------------------------------------------------------------------------------------------------------------------------------------------------------------------------------------------------------------------------------------------------------------------------------------------------------------------------------------------------------------------------------------------------------------------------------------------------------------------------------------------------------------------------------------------------------------------------------------------------------------------------------------------------------------------------------------------------------------------------------------------------------------------------------------------------------------------------------------------------------------------------------------------------------------------------------------------------------------------------------------------------------------------------------------------------------------------------------------------------------------------------------------------------------------------------------------------------------------------------------------------------------------------------------------------------------------------------------------------------------------------------------------------------------------------------------------------------------------------------------------------------------------------------|---------|-----------|--|
|   | DRAWN: R.STA.MONICA                                                                                                                                                                                                                                                                                                                                                                                                                                                                                                                                                                                                                                                                                                                                                                                                                                                                                                                                                                                                                                                                                                                                                                                                                                                                                                                                                                                                                                                                                                                                                                                                                                                                                                                                                                                                                                                                                                                                                                                                                    | DATE:MA | Y.16/2017 |  |
|   | CHECKED:                                                                                                                                                                                                                                                                                                                                                                                                                                                                                                                                                                                                                                                                                                                                                                                                                                                                                                                                                                                                                                                                                                                                                                                                                                                                                                                                                                                                                                                                                                                                                                                                                                                                                                                                                                                                                                                                                                                                                                                                                               | DATE:   |           |  |
|   | SCALE: 1:1                                                                                                                                                                                                                                                                                                                                                                                                                                                                                                                                                                                                                                                                                                                                                                                                                                                                                                                                                                                                                                                                                                                                                                                                                                                                                                                                                                                                                                                                                                                                                                                                                                                                                                                                                                                                                                                                                                                                                                                                                             | SHEET 1 | OF 2      |  |
| ) | DRAWING NUMBER                                                                                                                                                                                                                                                                                                                                                                                                                                                                                                                                                                                                                                                                                                                                                                                                                                                                                                                                                                                                                                                                                                                                                                                                                                                                                                                                                                                                                                                                                                                                                                                                                                                                                                                                                                                                                                                                                                                                                                                                                         |         | ISSUE     |  |
|   | 845-ENG-MASTER                                                                                                                                                                                                                                                                                                                                                                                                                                                                                                                                                                                                                                                                                                                                                                                                                                                                                                                                                                                                                                                                                                                                                                                                                                                                                                                                                                                                                                                                                                                                                                                                                                                                                                                                                                                                                                                                                                                                                                                                                         |         | 1         |  |