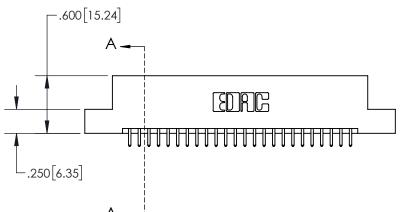

## **Contact Dimensions:** 521-P.C. Tail .025 Sq.(0.64 Sq.) - Tail LG=.150(3.81) .100 (2.54) Contact Spacing x .200 (5.08) Row Spacing

.330[8.38] **CARD SLOT** SECTION A-A -.370[9.40] .160 4.06 .150 [3.81] POINT OF CONTACT -.200 [5.08]

845/895 SERIES HIGH TEMP CARD EDGE CONNECTOR PART NUMBER: 895-048-521-207

YOUR CONNECTION TO QUALITY & SERVICE

CANADA

|   | 0.000.000.000.000.000.000.000.000.000.000.000.000.000.000.000.000.000.000.000.000.000.000.000.000.000.000.000.000.000.000.000.000.000.000.000.000.000.000.000.000.000.000.000.000.000.000.000.000.000.000.000.000.000.000.000.000.000.000.000.000.000.000.000.000.000.000.000.000.000.000.000.000.000.000.000.000.000.000.000.000.000.000.000.000.000.000.000.000.000.000.000.000.000.000.000.000.000.000.000.000.000.000.000.000.000.000.000.000.000.000.000.000.000.000.000.000.000.000.000.000.000.000.000.000.000.000.000.000.000.000.000.000.000.000.000.000.000.000.000.000.000.000.000.000.000.000.000.000.000.000.000.000.000.000.000.000.000.000.000.000.000.000.000.000.000.000.000.000.000.000.000.000.000.000.000.000.000.000.000.000.000.000.000.000.000.000.000.000.000.000.000.000.000.000.000.000.000.000.000.000.000.000.000.000.000.000.000.000.000.000.000.000.000.000.000.000.000.000.000.000.000.000.000.000.000.000.000.000.000.000.000.000.000.000.000.000.000.000.000.000.000.000.000.000.000.000.000.000.000.000.000.000.000.000.000.000.000.000.000.000.000.000.000.000.000.000.000.000.000.000.000.000.000.000.000.000.000.000.000.000.000.000.000.000.000.000.000.000.000.000.000.000.000.000.000.000.000.000.000.000.000.000.000.000.000.000.000.000.000.000.000.000.000.000.000.000.000.000.000.000.000.000.000.000.000.000.000.000.000.000.000.000.000.000.000.000.000.000.000.000.000.000.000.000.000.000.000.000.000.000.000.000.000.000.000.000.000.000.000.000.000.000.000.000.000.000.000.000.000.000.000.000.000.000.000.000.000.000.000.000.000.000.000.000.000.000.000.000.000.000.000.000.000.000.000.000.000.000.000.000.000.000.000.000.000.000.000.000.000.000.000.000.000.000.000.000.000.000.000.000.000.000.000.000.000.000.000.000.000.000.000.000.000.000.000.000.000.000.000.000.000.000.000.000.000.000.000.000.000.000.000.000.000.000.000.000.000.000.000.000.000.000.000.000.000.000.000.000.000.000.000.000.000.000.000.000.000.000.000.000.000.000.000.000.000.000.000.000.0000 |         |           |  |
|---|----------------------------------------------------------------------------------------------------------------------------------------------------------------------------------------------------------------------------------------------------------------------------------------------------------------------------------------------------------------------------------------------------------------------------------------------------------------------------------------------------------------------------------------------------------------------------------------------------------------------------------------------------------------------------------------------------------------------------------------------------------------------------------------------------------------------------------------------------------------------------------------------------------------------------------------------------------------------------------------------------------------------------------------------------------------------------------------------------------------------------------------------------------------------------------------------------------------------------------------------------------------------------------------------------------------------------------------------------------------------------------------------------------------------------------------------------------------------------------------------------------------------------------------------------------------------------------------------------------------------------------------------------------------------------------------------------------------------------------------------------------------------------------------------------------------------------------------------------------------------------------------------------------------------------------------------------------------------------------------------------------------------------------------|---------|-----------|--|
|   | DRAWN: R.STA.MONICA                                                                                                                                                                                                                                                                                                                                                                                                                                                                                                                                                                                                                                                                                                                                                                                                                                                                                                                                                                                                                                                                                                                                                                                                                                                                                                                                                                                                                                                                                                                                                                                                                                                                                                                                                                                                                                                                                                                                                                                                                    | DATE:MA | Y.16/2017 |  |
|   | CHECKED:                                                                                                                                                                                                                                                                                                                                                                                                                                                                                                                                                                                                                                                                                                                                                                                                                                                                                                                                                                                                                                                                                                                                                                                                                                                                                                                                                                                                                                                                                                                                                                                                                                                                                                                                                                                                                                                                                                                                                                                                                               | DATE:   |           |  |
|   | SCALE: 1:1                                                                                                                                                                                                                                                                                                                                                                                                                                                                                                                                                                                                                                                                                                                                                                                                                                                                                                                                                                                                                                                                                                                                                                                                                                                                                                                                                                                                                                                                                                                                                                                                                                                                                                                                                                                                                                                                                                                                                                                                                             | SHEET 1 | OF 2      |  |
| ) | DRAWING NUMBER                                                                                                                                                                                                                                                                                                                                                                                                                                                                                                                                                                                                                                                                                                                                                                                                                                                                                                                                                                                                                                                                                                                                                                                                                                                                                                                                                                                                                                                                                                                                                                                                                                                                                                                                                                                                                                                                                                                                                                                                                         |         | ISSUE     |  |
|   | 845-ENG-MASTER                                                                                                                                                                                                                                                                                                                                                                                                                                                                                                                                                                                                                                                                                                                                                                                                                                                                                                                                                                                                                                                                                                                                                                                                                                                                                                                                                                                                                                                                                                                                                                                                                                                                                                                                                                                                                                                                                                                                                                                                                         |         | 1         |  |