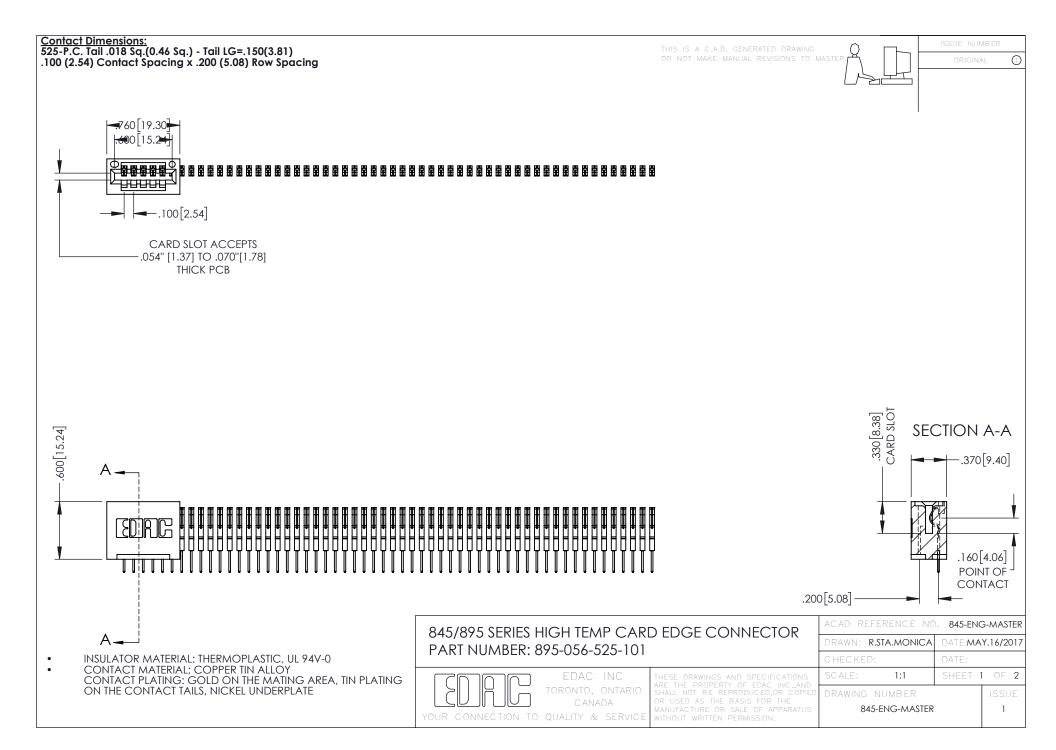

## 845/895 SERIES HIGH TEMP CARD EDGE CONNECTOR CONTACT CODE 555,556,558,559,560 DIMENSIONS

YOUR CONNECTION TO QUALITY & SERVICE

|   | ACAD REFERENCE NO. 845-ENG-MASTER |                  |
|---|-----------------------------------|------------------|
|   | DRAWN: R.STA.MONICA               | DATE:MAY.16/2017 |
|   | CHECKED:                          | DATE:            |
|   | SCALE: 1:1                        | SHEET 2 OF 2     |
| D | DRAWING NUMBER                    | ISSUE            |

845-ENG-MASTER