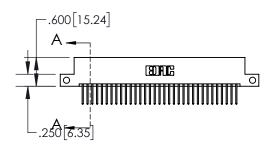

## Contact Dimensions: 523-P.C. Tail .025 Sq.(0.64 Sq.) - Tail LG=.390(9.91) .100 (2.54) Contact Spacing x .200 (5.08) Row Spacing

- 845/895 SERIES HIGH TEMP CARD EDGE CONNECTOR PART NUMBER: 895-066-523-212
- CONTACT MATERIAL; COPPER TIN ALLOY
  CONTACT PLATING: GOLD ON THE MATING AREA, TIN PLATING
  ON THE CONTACT TAILS, NICKEL UNDERPLATE

- INSULATOR MATERIAL: THERMOPLASTIC POLYESTER, UL 94V-0 DAP MATERIAL AVAILABLE UPON REQUEST
- CONTACT MATERIAL; COPPER ALLOY

CONTACT PLATING: GOLD ON THE MATING AREA, TIN PLATING ON THE CONTACT TAILS, NICKEL UNDERPLATE