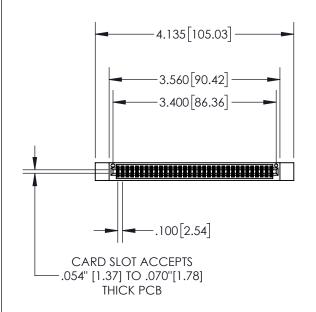

## Contact Dimensions: 523-P.C. Tail .025 Sq.(0.64 Sq.) - Tail LG=.390(9.91) .100 (2.54) Contact Spacing x .200 (5.08) Row Spacing

- 845/895 SERIES HIGH TEMP CARD EDGE CONNECTOR PART NUMBER: 895-066-523-212
- CONTACT MATERIAL; COPPER TIN ALLOY
  CONTACT PLATING: GOLD ON THE MATING AREA, TIN PLATING
  ON THE CONTACT TAILS, NICKEL UNDERPLATE

THIS IS A C.A.D. GENERATED DRAWING DO NOT MAKE MANUAL REVISIONS TO MASTER

ISSUE NUMBER

ORIGINAL

|           | .330[8.38]<br>CARD SLOT           |  |  |  |
|-----------|-----------------------------------|--|--|--|
| -         | .370[9.40]                        |  |  |  |
|           | SECTION A-A                       |  |  |  |
| .150 (3.8 | .160[4.06]<br>POINT OF<br>CONTACT |  |  |  |
| -         | .200[5.08]                        |  |  |  |