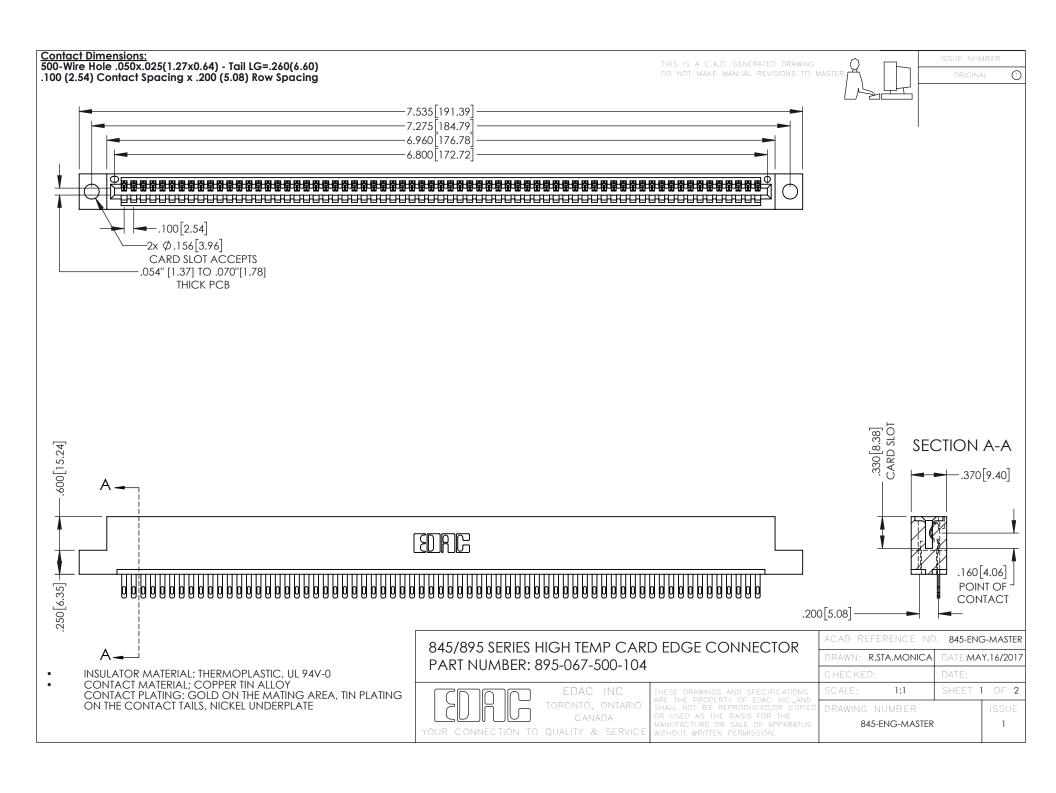

## 845/895 SERIES HIGH TEMP CARD EDGE CONNECTOR CONTACT CODE 555,556,558,559,560 DIMENSIONS

YOUR CONNECTION TO QUALITY & SERVICE

|   | ACAD REFERENCE NO. 845-ENG-MASTER |                  |
|---|-----------------------------------|------------------|
|   | DRAWN: R.STA.MONICA               | DATE:MAY.16/2017 |
|   | CHECKED:                          | DATE:            |
|   | SCALE: 1:1                        | SHEET 2 OF 2     |
| D | DRAWING NUMBER                    | ISSUE            |