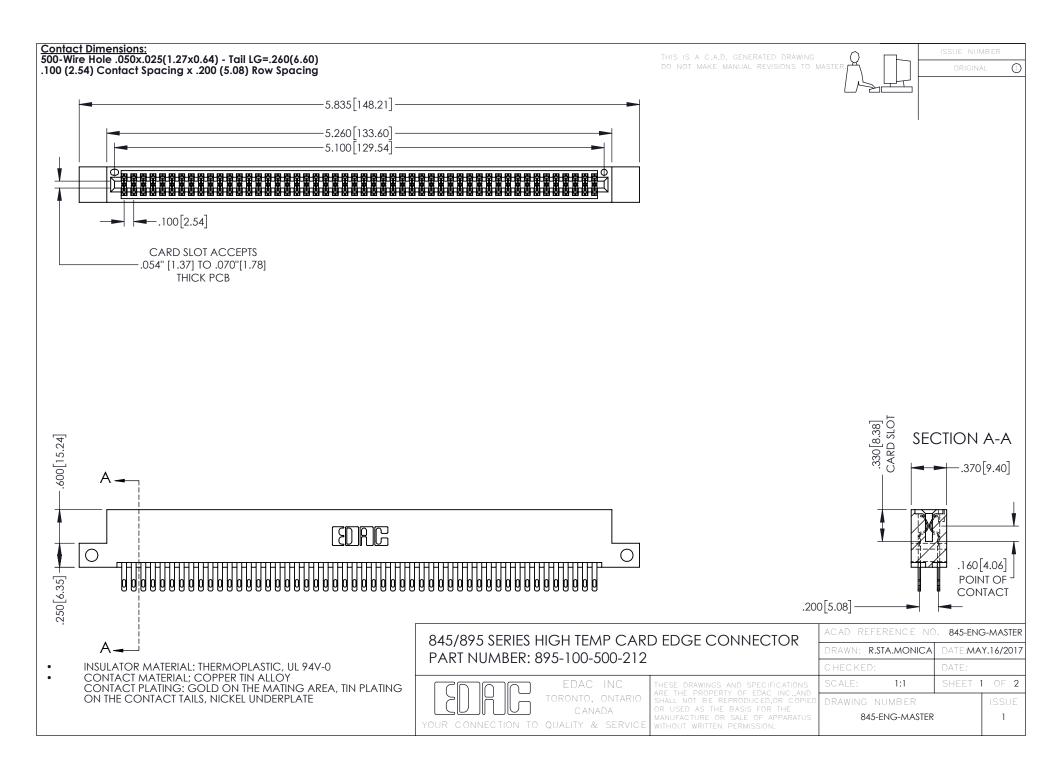

- INSULATOR MATERIAL: THERMOPLASTIC POLYESTER, UL 94V-0 DAP MATERIAL AVAILABLE UPON REQUEST
- CONTACT MATERIAL; COPPER ALLOY

**Contact Code 558** 

CONTACT PLATING: GOLD ON THE MATING AREA, TIN PLATING ON THE CONTACT TAILS, NICKEL UNDERPLATE

## 845/895 SERIES HIGH TEMP CARD EDGE CONNECTOR CONTACT CODE 555,556,558,559,560 DIMENSIONS

YOUR CONNECTION TO QUALITY & SERVICE

Contact Code 559

|   | ACAD REFERENCE NO   | . 845-ENG-MASTER |
|---|---------------------|------------------|
|   | DRAWN: R.STA.MONICA | DATE:MAY.16/2017 |
|   | CHECKED:            | DATE:            |
|   | SCALE: 1:1          | SHEET 2 OF 2     |
| D | DRAWING NUMBER      | ISSUE            |

Contact Code 560

845-ENG-MASTER