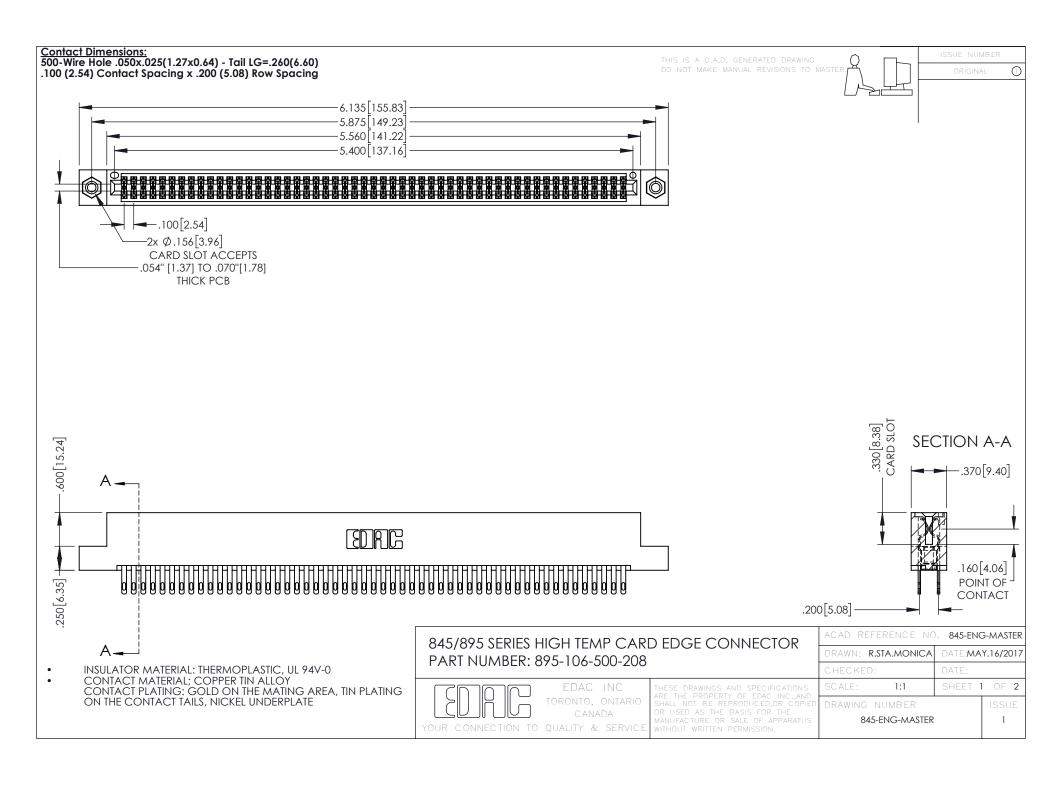

845/895 SERIES HIGH TEMP CARD EDGE CONNECTOR CONTACT CODE 555,556,558,559,560 DIMENSIONS

YOUR CONNECTION TO QUALITY & SERVICE

|    | ACAD REFERENCE NO   | . 845-ENG-MASTER |
|----|---------------------|------------------|
|    | DRAWN: R.STA.MONICA | DATE:MAY.16/2017 |
|    | CHECKED:            | DATE:            |
| ED | SCALE: 1:1          | SHEET 2 OF 2     |
|    | DRAWING NUMBER      | ISSUE            |