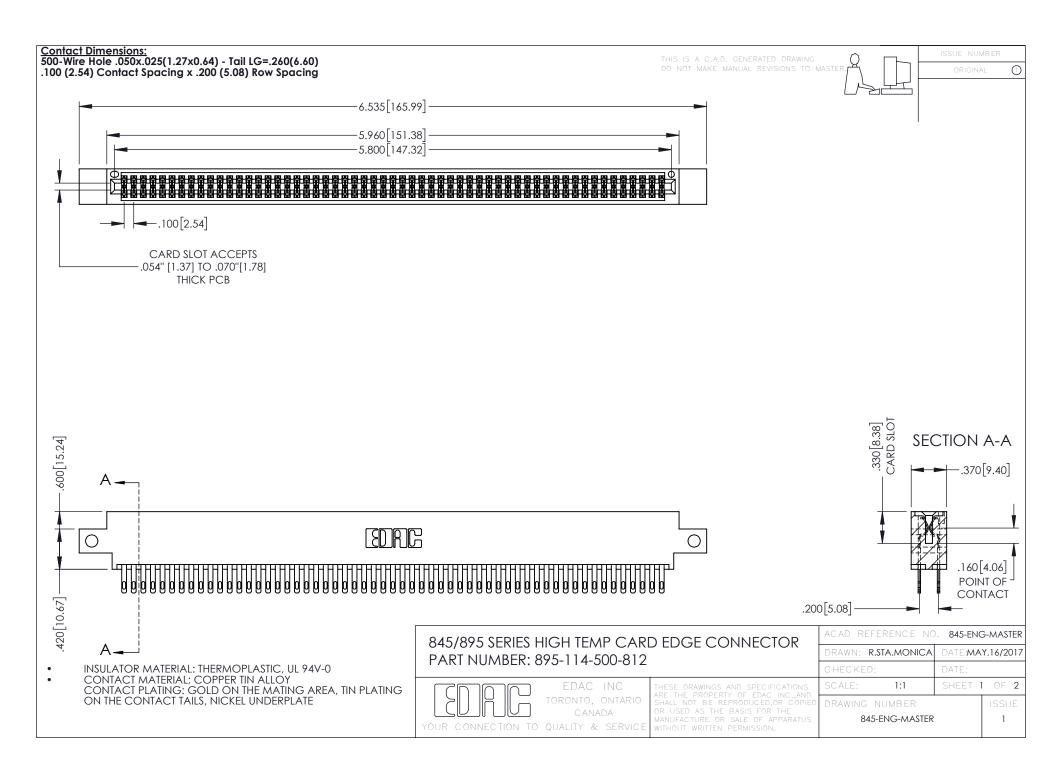

**Contact Code 558** Contact Code 559 Contact Code 560

- INSULATOR MATERIAL: THERMOPLASTIC POLYESTER, UL 94V-0 DAP MATERIAL AVAILABLE UPON REQUEST
- CONTACT MATERIAL; COPPER ALLOY

CONTACT PLATING: GOLD ON THE MATING AREA, TIN PLATING ON THE CONTACT TAILS, NICKEL UNDERPLATE

## 845/895 SERIES HIGH TEMP CARD EDGE CONNECTOR CONTACT CODE 555,556,558,559,560 DIMENSIONS

YOUR CONNECTION TO QUALITY & SERVICE

|   | ACAD REFERENCE NO. 845-ENG-MASTER |                  |
|---|-----------------------------------|------------------|
|   | DRAWN: R.STA.MONICA               | DATE:MAY.16/2017 |
|   | CHECKED:                          | DATE:            |
|   | SCALE: 1:1                        | SHEET 2 OF 2     |
| D | DRAWING NUMBER                    | ISSUE            |

845-ENG-MASTER