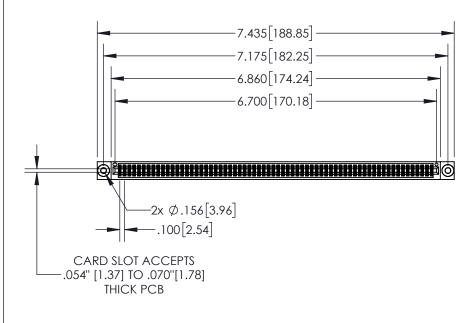

## 845/895 SERIES HIGH TEMP CARD EDGE CONNECTOR PART NUMBER: 895-132-523-203

CONTACT MATERIAL; COPPER TIN ALLOY CONTACT PLATING: GOLD ON THE MATING AREA, TIN PLATING ON THE CONTACT TAILS, NICKEL UNDERPLATE

INSULATOR MATERIAL: THERMOPLASTIC, UL 94V-0

YOUR CONNECTION TO QUALITY & SERVICE

CANADA

| ACAD REFERENCE NO. 845-ENG-MASTE |                  |  |  |  |
|----------------------------------|------------------|--|--|--|
| DRAWN: R.STA.MONICA              | DATE:MAY.16/2017 |  |  |  |
| CHECKED:                         | DATE:            |  |  |  |
| SCALE: 1:2                       | SHEET 1 OF 2     |  |  |  |
| DRAWING NUMBER                   | ISSUE            |  |  |  |
| 845-ENG-MASTER                   | 1                |  |  |  |