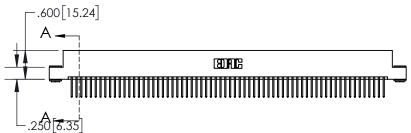

## 845/895 SERIES HIGH TEMP CARD EDGE CONNECTOR PART NUMBER: 895-132-523-203

CONTACT MATERIAL; COPPER TIN ALLOY CONTACT PLATING: GOLD ON THE MATING AREA, TIN PLATING ON THE CONTACT TAILS, NICKEL UNDERPLATE

INSULATOR MATERIAL: THERMOPLASTIC, UL 94V-0

YOUR CONNECTION TO QUALITY & SERVICE

CANADA

| ACAD REFERENCE NO. 845-ENG-MASTE |                  |  |  |  |
|----------------------------------|------------------|--|--|--|
| DRAWN: R.STA.MONICA              | DATE:MAY.16/2017 |  |  |  |
| CHECKED:                         | DATE:            |  |  |  |
| SCALE: 1:2                       | SHEET 1 OF 2     |  |  |  |
| DRAWING NUMBER                   | ISSUE            |  |  |  |
| 845-ENG-MASTER                   | 1                |  |  |  |