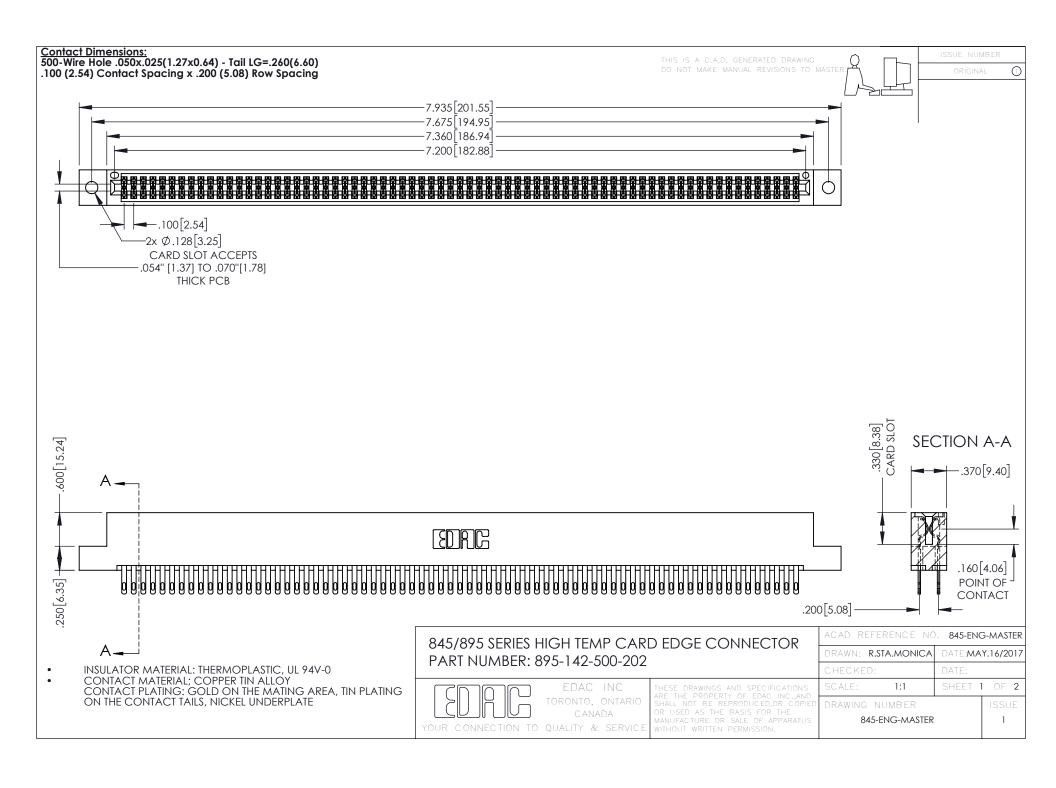

**Contact Code 558** Contact Code 559 Contact Code 560

- INSULATOR MATERIAL: THERMOPLASTIC POLYESTER, UL 94V-0 DAP MATERIAL AVAILABLE UPON REQUEST
- CONTACT MATERIAL; COPPER ALLOY

CONTACT PLATING: GOLD ON THE MATING AREA, TIN PLATING ON THE CONTACT TAILS, NICKEL UNDERPLATE

## 845/895 SERIES HIGH TEMP CARD EDGE CONNECTOR CONTACT CODE 555,556,558,559,560 DIMENSIONS

YOUR CONNECTION TO QUALITY & SERVICE

|   | ACAD REFERENCE NO. 845-ENG-MASTER |                  |
|---|-----------------------------------|------------------|
|   | DRAWN: R.STA.MONICA               | DATE:MAY.16/2017 |
|   | CHECKED:                          | DATE:            |
|   | SCALE: 1:1                        | SHEET 2 OF 2     |
| D | DRAWING NUMBER                    | ISSUE            |

845-ENG-MASTER