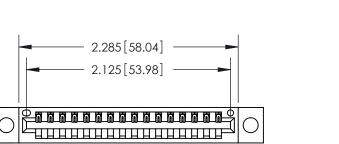

THIS IS A C.A.D. GENERATED DRAWING DO NOT MAKE MANUAL REVISIONS TO MASTER.

ISSUE NUMBER ORIGINAL 1

ACAD REFERENCE NO

846/896 SERIES HIGH TEMP CARD EDGE CONNECTOR PART NUMBER: 896-016-541-104

**EDAC INC** TORONTO, ONTARIO CANADA

THESE DRAWINGS AND SPECIFICATIONS ARE THE PROPERTY OF EDAC INC.,AND SHALL NOT BE REPRODUCED, OR COPIED OR USED AS THE BASIS FOR THE MANUFACTURE OR SALE OF APPARATUS WITHOUT WRITTEN PERMISSION.

| TOTO THE ENERGE NO. | 040 EI10 W/ WIEK |           |
|---------------------|------------------|-----------|
| DRAWN: J.LEE        | DATE: A          | PR. 22/09 |
| CHECKED:            | DATE:            |           |
| SCALE: 1:1          | SHEET            | OF 2      |
| DRAWING NUMBER      | •                | ISSUE     |
| 846-ENG-MASTER      |                  | 1         |
|                     |                  |           |