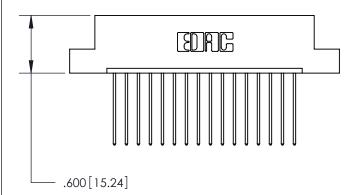

THIS IS A C.A.D. GENERATED DRAWING DO NOT MAKE MANUAL REVISIONS TO MASTER.

ISSUE NUMBER ORIGINAL 1

ACAD REFERENCE NO

846/896 SERIES HIGH TEMP CARD EDGE CONNECTOR PART NUMBER: 896-016-541-104

**EDAC INC** TORONTO, ONTARIO CANADA

THESE DRAWINGS AND SPECIFICATIONS ARE THE PROPERTY OF EDAC INC.,AND SHALL NOT BE REPRODUCED, OR COPIED OR USED AS THE BASIS FOR THE MANUFACTURE OR SALE OF APPARATUS WITHOUT WRITTEN PERMISSION.

| TOTO THE ENERGE NO. | 040 EI10 W/ WIEK |           |
|---------------------|------------------|-----------|
| DRAWN: J.LEE        | DATE: A          | PR. 22/09 |
| CHECKED:            | DATE:            |           |
| SCALE: 1:1          | SHEET            | OF 2      |
| DRAWING NUMBER      | •                | ISSUE     |
| 846-ENG-MASTER      |                  | 1         |
|                     |                  |           |