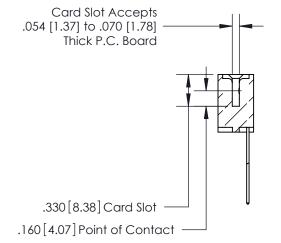

**Contact Code 560** 

INSULATOR MATERIAL: THERMOPLASTIC POLYESTER, UL 94V-0 CONTACT MATERIAL; COPPER, NICKEL, TIN ALLOY CA-725 CONTACT PLATING: GOLD ON THE MATING AREA, TIN-LEAD ON THE CONTACT TAILS, NICKEL UNDERPLATE

**Contact Code 558** 

## 846/896 SERIES HIGH TEMP CARD EDGE CONNECTOR CONTACT CODE 555,556,558,559,560 DIMENSIONS

.150 [3.81]

YOUR CONNECTION TO QUALITY & SERVICE

**Contact Code 559** 

**EDAC INC** TORONTO, ONTARIO CANADA

THESE DRAWINGS AND SPECIFICATIONS ARE THE PROPERTY OF EDAC INC.,AND SHALL NOT BE REPRODUCED, OR COPIED OR USED AS THE BASIS FOR THE MANUFACTURE OR SALE OF APPARATUS WITHOUT WRITTEN PERMISSION.