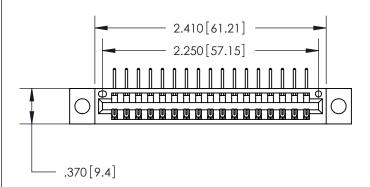

846/896 SERIES HIGH TEMP CARD EDGE CONNECTOR PART NUMBER: 896-017-558-104

**EDAC INC** TORONTO, ONTARIO CANADA

THESE DRAWINGS AND SPECIFICATIONS ARE THE PROPERTY OF EDAC INC., AND SHALL NOT BE REPRODUCED, OR COPIED OR USED AS THE BASIS FOR THE MANUFACTURE OR SALE OF APPARATUS WITHOUT WRITTEN PERMISSION.

<u>Contact Dimensions:</u>
558-90 Degree Bend (Code 541 Contacts)
See Sheet 2 for Contact Code 555, 556, 558, 559, 560 Dimensions

THIS IS A C.A.D. GENERATED DRAWING DO NOT MAKE MANUAL REVISIONS TO MASTER.

ISSUE NUMBER ORIGINAL

- INSULATOR MATERIAL: THERMOPLASTIC POLYESTER, UL 94V-0 CONTACT MATERIAL; COPPER, NICKEL, TIN ALLOY CA-725
- CONTACT PLATING: GOLD ON THE MATING AREA, TIN-LEAD ON THE CONTACT TAILS, NICKEL UNDERPLATE