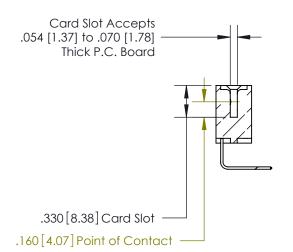

## 846/896 SERIES HIGH TEMP CARD EDGE CONNECTOR CONTACT CODE 555,556,558,559,560 DIMENSIONS

.150 [3.81]

YOUR CONNECTION TO QUALITY & SERVICE

**Contact Code 559** 

**EDAC INC** TORONTO, ONTARIO CANADA

THESE DRAWINGS AND SPECIFICATIONS ARE THE PROPERTY OF EDAC INC.,AND SHALL NOT BE REPRODUCED, OR COPIED OR USED AS THE BASIS FOR THE MANUFACTURE OR SALE OF APPARATUS WITHOUT WRITTEN PERMISSION.

**Contact Code 560** 

INSULATOR MATERIAL: THERMOPLASTIC POLYESTER, UL 94V-0 CONTACT MATERIAL; COPPER, NICKEL, TIN ALLOY CA-725 CONTACT PLATING: GOLD ON THE MATING AREA, TIN-LEAD ON THE CONTACT TAILS, NICKEL UNDERPLATE

**Contact Code 558** 