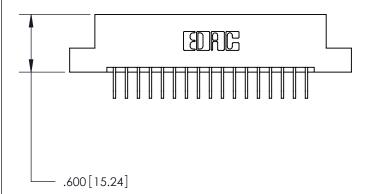

846/896 SERIES HIGH TEMP CARD EDGE CONNECTOR PART NUMBER: 896-017-558-104

**EDAC INC** TORONTO, ONTARIO CANADA

THESE DRAWINGS AND SPECIFICATIONS ARE THE PROPERTY OF EDAC INC., AND SHALL NOT BE REPRODUCED, OR COPIED OR USED AS THE BASIS FOR THE MANUFACTURE OR SALE OF APPARATUS WITHOUT WRITTEN PERMISSION.

<u>Contact Dimensions:</u>
558-90 Degree Bend (Code 541 Contacts)
See Sheet 2 for Contact Code 555, 556, 558, 559, 560 Dimensions

THIS IS A C.A.D. GENERATED DRAWING DO NOT MAKE MANUAL REVISIONS TO MASTER.

ISSUE NUMBER ORIGINAL

- INSULATOR MATERIAL: THERMOPLASTIC POLYESTER, UL 94V-0 CONTACT MATERIAL; COPPER, NICKEL, TIN ALLOY CA-725
- CONTACT PLATING: GOLD ON THE MATING AREA, TIN-LEAD ON THE CONTACT TAILS, NICKEL UNDERPLATE