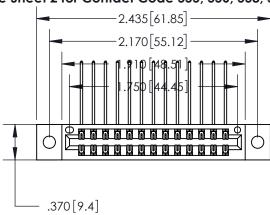

<u>Contact Dimensions:</u>
559-90 Degree Bend (Code 541 Contacts)
See Sheet 2 for Contact Code 555, 556, 558, 559, 560 Dimensions

INSULATOR MATERIAL: THERMOPLASTIC POLYESTER, UL 94V-0 CONTACT MATERIAL; COPPER, NICKEL, TIN ALLOY CA-725 CONTACT PLATING: GOLD ON THE MATING AREA, TIN-LEAD ON THE CONTACT TAILS, NICKEL UNDERPLATE

THIS IS A C.A.D. GENERATED DRAWING DO NOT MAKE MANUAL REVISIONS TO MASTER.

Card Slot Accepts .054 [1.37] to .070 [1.78] Thick P.C. Board .330 [8.38] Card Slot .160 [4.07] Point of Contact -

846/896 SERIES HIGH TEMP CARD EDGE CONNECTOR PART NUMBER: 896-026-559-802