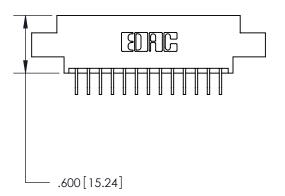

THIS IS A C.A.D. GENERATED DRAWING DO NOT MAKE MANUAL REVISIONS TO MASTER.

Card Slot Accepts .054 [1.37] to .070 [1.78] Thick P.C. Board .330 [8.38] Card Slot .160 [4.07] Point of Contact -

846/896 SERIES HIGH TEMP CARD EDGE CONNECTOR PART NUMBER: 896-026-559-802