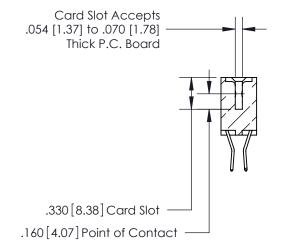

<u>Contact Dimensions:</u> 560-Extender Board Bend (Code 523 Contacts) See Sheet 2 for Contact Code 555, 556, 558, 559, 560 Dimensions

INSULATOR MATERIAL: THERMOPLASTIC POLYESTER, UL 94V-0 CONTACT MATERIAL; COPPER, NICKEL, TIN ALLOY CA-725 CONTACT PLATING: GOLD ON THE MATING AREA, TIN-LEAD ON THE CONTACT TAILS, NICKEL UNDERPLATE

**Contact Code 560** 

INSULATOR MATERIAL: THERMOPLASTIC POLYESTER, UL 94V-0 CONTACT MATERIAL; COPPER, NICKEL, TIN ALLOY CA-725 CONTACT PLATING: GOLD ON THE MATING AREA, TIN-LEAD ON THE CONTACT TAILS, NICKEL UNDERPLATE

**Contact Code 558** 

## 846/896 SERIES HIGH TEMP CARD EDGE CONNECTOR CONTACT CODE 555,556,558,559,560 DIMENSIONS

.150 [3.81]

YOUR CONNECTION TO QUALITY & SERVICE

**Contact Code 559** 

**EDAC INC** TORONTO, ONTARIO CANADA

THESE DRAWINGS AND SPECIFICATIONS ARE THE PROPERTY OF EDAC INC.,AND SHALL NOT BE REPRODUCED, OR COPIED OR USED AS THE BASIS FOR THE MANUFACTURE OR SALE OF APPARATUS WITHOUT WRITTEN PERMISSION.