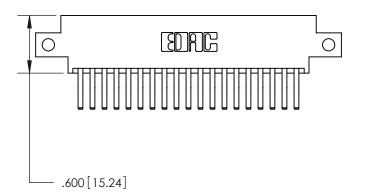

THIS IS A C.A.D. GENERATED DRAWING DO NOT MAKE MANUAL REVISIONS TO MASTER.

ORIGINAL

846/896 SERIES HIGH TEMP CARD EDGE CONNECTOR PART NUMBER: 896-038-560-812

**EDAC INC** TORONTO, ONTARIO CANADA

THESE DRAWINGS AND SPECIFICATIONS ARE THE PROPERTY OF EDAC INC.,AND SHALL NOT BE REPRODUCED, OR COPIED OR USED AS THE BASIS FOR THE MANUFACTURE OR SALE OF APPARATUS WITHOUT WRITTEN PERMISSION.

| ACAD REFERENCE NO. | 846-ENG-MASTER   |
|--------------------|------------------|
| DRAWN: J.LEE       | DATE: APR. 22/09 |
| CHECKED:           | DATE:            |
| SCALE: 1:1         | SHEET 1 OF 2     |
| DRAWING NUMBER     | ISSUE            |
| 846-ENG-MASTER     | 1                |