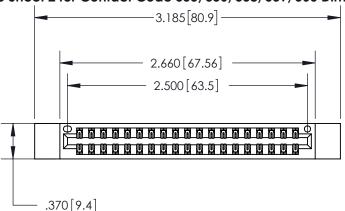

THIS IS A C.A.D. GENERATED DRAWING DO NOT MAKE MANUAL REVISIONS TO MASTER.

ORIGINAL

846/896 SERIES HIGH TEMP CARD EDGE CONNECTOR PART NUMBER: 896-038-560-812

**EDAC INC** TORONTO, ONTARIO CANADA

THESE DRAWINGS AND SPECIFICATIONS ARE THE PROPERTY OF EDAC INC.,AND SHALL NOT BE REPRODUCED, OR COPIED OR USED AS THE BASIS FOR THE MANUFACTURE OR SALE OF APPARATUS WITHOUT WRITTEN PERMISSION.

| ACAD REFERENCE NO. | 846-ENG-MASTER   |
|--------------------|------------------|
| DRAWN: J.LEE       | DATE: APR. 22/09 |
| CHECKED:           | DATE:            |
| SCALE: 1:1         | SHEET 1 OF 2     |
| DRAWING NUMBER     | ISSUE            |
| 846-ENG-MASTER     | 1                |