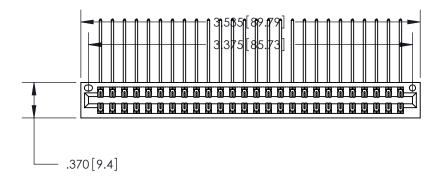

ISSUE NUMBER

ORIGINAL

1

.330 [8.38] Card Slot

Card Slot Accepts .054 [1.37] to .070 [1.78] Thick P.C. Board

.160 [4.07] Point of Contact —

INSULATOR MATERIAL: THERMOPLASTIC POLYESTER, UL 94V-0 CONTACT MATERIAL; COPPER, NICKEL, TIN ALLOY CA-725 CONTACT PLATING: GOLD ON THE MATING AREA, TIN-LEAD

ON THE CONTACT TAILS, NICKEL UNDERPLATE

846/896 SERIES HIGH TEMP CARD EDGE CONNECTOR PART NUMBER: 896-052-558-201

YOUR CONNECTION TO QUALITY & SERVICE

**EDAC INC** TORONTO, ONTARIO CANADA

THESE DRAWINGS AND SPECIFICATIONS ARE THE PROPERTY OF EDAC INC., AND SHALL NOT BE REPRODUCED, OR COPIED OR USED AS THE BASIS FOR THE MANUFACTURE OR SALE OF APPARATUS WITHOUT WRITTEN PERMISSION.