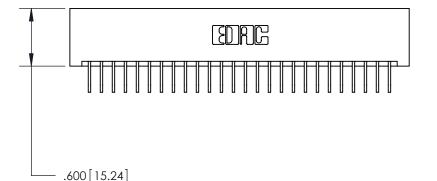

<u>Contact Dimensions:</u>
558-90 Degree Bend (Code 541 Contacts)
See Sheet 2 for Contact Code 555, 556, 558, 559, 560 Dimensions

THIS IS A C.A.D. GENERATED DRAWING DO NOT MAKE MANUAL REVISIONS TO MASTER.

ON THE CONTACT TAILS, NICKEL UNDERPLATE

846/896 SERIES HIGH TEMP CARD EDGE CONNECTOR PART NUMBER: 896-052-558-201

YOUR CONNECTION TO QUALITY & SERVICE

**EDAC INC** TORONTO, ONTARIO CANADA

THESE DRAWINGS AND SPECIFICATIONS ARE THE PROPERTY OF EDAC INC., AND SHALL NOT BE REPRODUCED, OR COPIED OR USED AS THE BASIS FOR THE MANUFACTURE OR SALE OF APPARATUS WITHOUT WRITTEN PERMISSION.