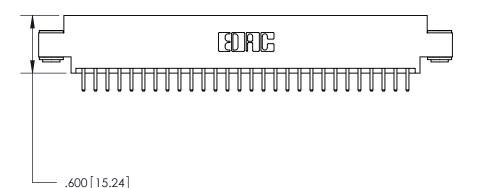

ON THE CONTACT TAILS, NICKEL UNDERPLATE

Card Slot Accepts .054 [1.37] to .070 [1.78] Thick P.C. Board .330 [8.38] Card Slot .160 [4.07] Point of Contact -

846/896 SERIES HIGH TEMP CARD EDGE CONNECTOR PART NUMBER: 896-056-520-803