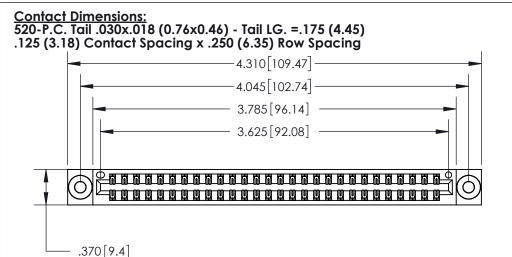

THIS IS A C.A.D. GENERATED DRAWING DO NOT MAKE MANUAL REVISIONS TO MASTER.

ISSUE NUMBER ORIGINAL

INSULATOR MATERIAL: THERMOPLASTIC POLYESTER, UL 94V-0 CONTACT MATERIAL; COPPER, NICKEL, TIN ALLOY CA-725

CONTACT PLATING: GOLD ON THE MATING AREA, TIN-LEAD

ON THE CONTACT TAILS, NICKEL UNDERPLATE

Card Slot Accepts .054 [1.37] to .070 [1.78] Thick P.C. Board .330 [8.38] Card Slot .160 [4.07] Point of Contact -

846/896 SERIES HIGH TEMP CARD EDGE CONNECTOR PART NUMBER: 896-056-520-803