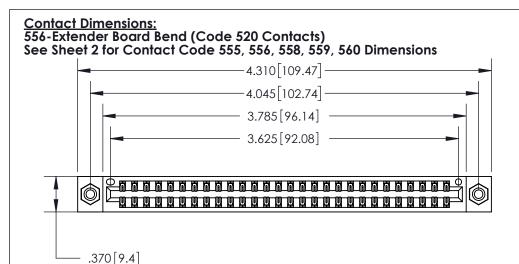

THIS IS A C.A.D. GENERATED DRAWING DO NOT MAKE MANUAL REVISIONS TO MASTER.

ORIGINAL

INSULATOR MATERIAL: THERMOPLASTIC POLYESTER, UL 94V-0 CONTACT MATERIAL; COPPER, NICKEL, TIN ALLOY CA-725

CONTACT PLATING: GOLD ON THE MATING AREA, TIN-LEAD

ON THE CONTACT TAILS, NICKEL UNDERPLATE

Thick P.C. Board .330 [8.38] Card Slot .160 [4.07] Point of Contact -

Card Slot Accepts .054 [1.37] to .070 [1.78]

846/896 SERIES HIGH TEMP CARD EDGE CONNECTOR PART NUMBER: 896-056-556-808