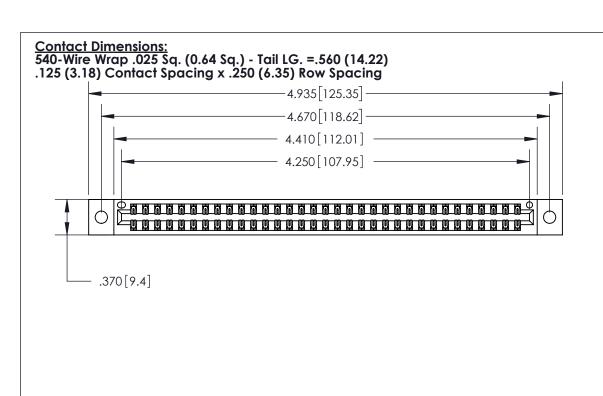

THIS IS A C.A.D. GENERATED DRAWING DO NOT MAKE MANUAL REVISIONS TO MASTER.

ISSUE NUMBER ORIGINAL

Card Slot Accepts .054 [1.37] to .070 [1.78] Thick P.C. Board .330 [8.38] Card Slot .160 [4.07] Point of Contact -

846/896 SERIES HIGH TEMP CARD EDGE CONNECTOR PART NUMBER: 896-066-540-202

YOUR CONNECTION TO QUALITY & SERVICE

**EDAC INC** TORONTO, ONTARIO CANADA

THESE DRAWINGS AND SPECIFICATIONS ARE THE PROPERTY OF EDAC INC.,AND SHALL NOT BE REPRODUCED, OR COPIED OR USED AS THE BASIS FOR THE MANUFACTURE OR SALE OF APPARATUS WITHOUT WRITTEN PERMISSION.