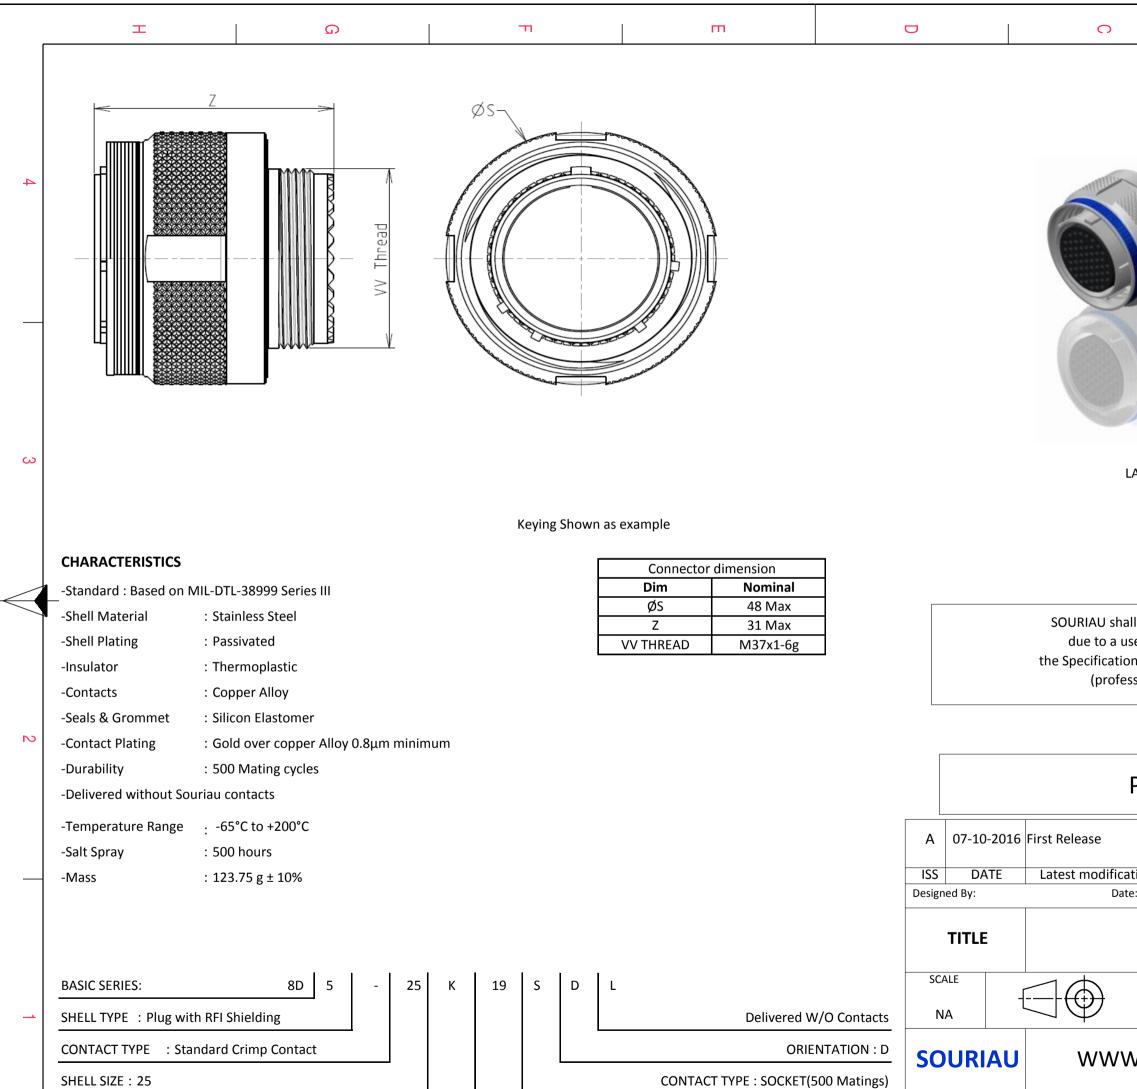

F

| PLATING : | К = | Passivated |
|-----------|-----|------------|
|-----------|-----|------------|

Н

G

С

FORMAT

A3

D

CONTACT LAYOUT : 25-19

Е

|                                                                                                                                                                                                                                                                                                                                   | B    |  |  |  |   |  |  |
|-----------------------------------------------------------------------------------------------------------------------------------------------------------------------------------------------------------------------------------------------------------------------------------------------------------------------------------|------|--|--|--|---|--|--|
|                                                                                                                                                                                                                                                                                                                                   | G    |  |  |  | 4 |  |  |
| LAYOUT SHOWN AS EXAM                                                                                                                                                                                                                                                                                                              | MPLE |  |  |  | 3 |  |  |
| all not be liable for any non-conformity or damage<br>use of the Products which does not comply with<br>ons issued by either of the Parties or by a third party<br>essional recommendation, technical notice.)<br>$Country \qquad Jurisdiction & Control List \\ \hline FR \qquad Not Listed \\ \hline PN: 8D525K19SDL \\ \hline$ |      |  |  |  |   |  |  |
| ation - by MOD N°   te: CUSTOMER DRAWING   Stainless Steel Plug 8D series Stainless   General linear<br>Tolerances: NPRDS / PROJECT   ± 859   NSOURIAU.COM This document is the property of<br>SOURIAU<br>it must not be reproduced or<br>communicated without permission   SOURIAU DRG N°<br>8D525K19SDL-C SHEET<br>1/2          |      |  |  |  |   |  |  |
| B A                                                                                                                                                                                                                                                                                                                               |      |  |  |  |   |  |  |

|          |   | Т                                                                                                                                                                                                                                                                                                                       |                                                                                                                                                                                                                                                                                                                                                                       | G                                                                                                                                                                                                                                                                                                                                                | т |   | т |           |                          | 0                                                     | D                                                                                                                          | A                                                            |          |   |
|----------|---|-------------------------------------------------------------------------------------------------------------------------------------------------------------------------------------------------------------------------------------------------------------------------------------------------------------------------|-----------------------------------------------------------------------------------------------------------------------------------------------------------------------------------------------------------------------------------------------------------------------------------------------------------------------------------------------------------------------|--------------------------------------------------------------------------------------------------------------------------------------------------------------------------------------------------------------------------------------------------------------------------------------------------------------------------------------------------|---|---|---|-----------|--------------------------|-------------------------------------------------------|----------------------------------------------------------------------------------------------------------------------------|--------------------------------------------------------------|----------|---|
|          |   |                                                                                                                                                                                                                                                                                                                         | Contact La                                                                                                                                                                                                                                                                                                                                                            | ayout                                                                                                                                                                                                                                                                                                                                            |   |   |   |           |                          |                                                       |                                                                                                                            |                                                              |          |   |
| 4        |   |                                                                                                                                                                                                                                                                                                                         |                                                                                                                                                                                                                                                                                                                                                                       |                                                                                                                                                                                                                                                                                                                                                  |   |   |   |           |                          |                                                       |                                                                                                                            |                                                              |          | 4 |
|          |   | Contact<br>position ID<br>(mm)   X-axis<br>(mm)     A   +.000 (0.     B   +.236 (5.     C   +.354 (8.     D   +.472 (11     E   +.354 (8.     F   +.236 (5.     G   +.000 (0.     H  354 (8.     F   +.236 (5.     G   +.000 (0.     H  239 (1.     J  354 (8.     K  472 (11     Shell   Arrangeme<br>no.     25   -19 | (mm)   position     00)   +.409 (10.39)   L     99)   +.409 (10.39)   M     99)   +.205 (5.21)   N     99)  205 (5.21)   N     99)  205 (5.21)   N     99)  409 (10.39)   T     99)  409 (10.39)   T     99)  205 (5.21)   V     99)  205 (5.21)   V     99)  205 (5.21)   V     99)  205 (5.21)   V     99)  000 (0.00)      nt   Number of contacts   Size contacts | Location     Araysis   Y-axis     (mm)   (mm)    354 (8.99)   +.205 (5.21)    236 (5.99)   +.409 (10.39)    118 (3.00)   +.205 (5.21)     +.118 (3.00)   +.205 (5.21)     +.118 (3.00)  205 (5.21)     +.118 (3.00)  205 (5.21)    118 (3.00)  205 (5.21)    118 (3.00)  205 (5.21)    230 (3.99)   +.000 (0.00)     +.000 (0.00)   +.000 (0.00) |   |   |   |           |                          |                                                       |                                                                                                                            |                                                              |          |   |
| ယ        |   |                                                                                                                                                                                                                                                                                                                         |                                                                                                                                                                                                                                                                                                                                                                       |                                                                                                                                                                                                                                                                                                                                                  |   |   |   |           |                          |                                                       |                                                                                                                            |                                                              |          | 3 |
|          | F |                                                                                                                                                                                                                                                                                                                         |                                                                                                                                                                                                                                                                                                                                                                       |                                                                                                                                                                                                                                                                                                                                                  |   |   |   |           |                          |                                                       |                                                                                                                            |                                                              |          |   |
|          |   |                                                                                                                                                                                                                                                                                                                         |                                                                                                                                                                                                                                                                                                                                                                       |                                                                                                                                                                                                                                                                                                                                                  |   |   |   |           |                          | due to a use of the Pr<br>the Specifications issued b | able for any non-conformity<br>roducts which does not com<br>by either of the Parties or by<br>commendation, technical not | ply with<br>a third party                                    |          |   |
| $\sim$   |   |                                                                                                                                                                                                                                                                                                                         |                                                                                                                                                                                                                                                                                                                                                                       |                                                                                                                                                                                                                                                                                                                                                  |   |   |   |           |                          |                                                       |                                                                                                                            | tion & Control List<br>Not Listed                            |          | 2 |
|          |   |                                                                                                                                                                                                                                                                                                                         |                                                                                                                                                                                                                                                                                                                                                                       |                                                                                                                                                                                                                                                                                                                                                  |   |   |   |           |                          | PN: 8[                                                | D525K19SDL                                                                                                                 |                                                              |          |   |
|          |   |                                                                                                                                                                                                                                                                                                                         |                                                                                                                                                                                                                                                                                                                                                                       |                                                                                                                                                                                                                                                                                                                                                  |   |   |   |           | A 07-10-2016             | First Release                                         |                                                                                                                            |                                                              |          | - |
|          |   |                                                                                                                                                                                                                                                                                                                         |                                                                                                                                                                                                                                                                                                                                                                       |                                                                                                                                                                                                                                                                                                                                                  |   |   |   |           | ISS DATE<br>Designed By: | Latest modification - by<br>Date:                     |                                                                                                                            | CUSTOMER DRAWING                                             | MOD N°   | - |
|          |   |                                                                                                                                                                                                                                                                                                                         |                                                                                                                                                                                                                                                                                                                                                                       |                                                                                                                                                                                                                                                                                                                                                  |   |   |   |           | TITLE                    |                                                       | ainless Steel Plug 8                                                                                                       |                                                              |          | _ |
|          |   |                                                                                                                                                                                                                                                                                                                         |                                                                                                                                                                                                                                                                                                                                                                       |                                                                                                                                                                                                                                                                                                                                                  |   |   |   |           | SCALE                    |                                                       | eral linear<br>erances:                                                                                                    | NPRDS / PROJECT                                              |          | - |
| <u> </u> |   |                                                                                                                                                                                                                                                                                                                         |                                                                                                                                                                                                                                                                                                                                                                       |                                                                                                                                                                                                                                                                                                                                                  |   |   |   |           | NA                       | $\langle (( \Psi ) ) \rangle$                         | ±                                                                                                                          | 859<br>This document is the pro                              | perty of | 1 |
|          |   |                                                                                                                                                                                                                                                                                                                         |                                                                                                                                                                                                                                                                                                                                                                       |                                                                                                                                                                                                                                                                                                                                                  |   |   |   |           | SOURIAU                  | WWW.SOU                                               | RIAU.COM                                                                                                                   | SOURIAU<br>it must not be reprodu<br>communicated without pe | ced or   |   |
|          |   |                                                                                                                                                                                                                                                                                                                         |                                                                                                                                                                                                                                                                                                                                                                       |                                                                                                                                                                                                                                                                                                                                                  |   |   |   |           | FORMAT                   |                                                       |                                                                                                                            |                                                              | SHEET    |   |
| l        |   |                                                                                                                                                                                                                                                                                                                         |                                                                                                                                                                                                                                                                                                                                                                       | 0                                                                                                                                                                                                                                                                                                                                                | F |   |   |           | A3                       |                                                       | 525K19SDL-C                                                                                                                | A                                                            | 2/2      |   |
|          |   | Н                                                                                                                                                                                                                                                                                                                       |                                                                                                                                                                                                                                                                                                                                                                       | G                                                                                                                                                                                                                                                                                                                                                | F | Ι | E | $\bigvee$ | D                        | С                                                     | B                                                                                                                          | I A                                                          |          |   |