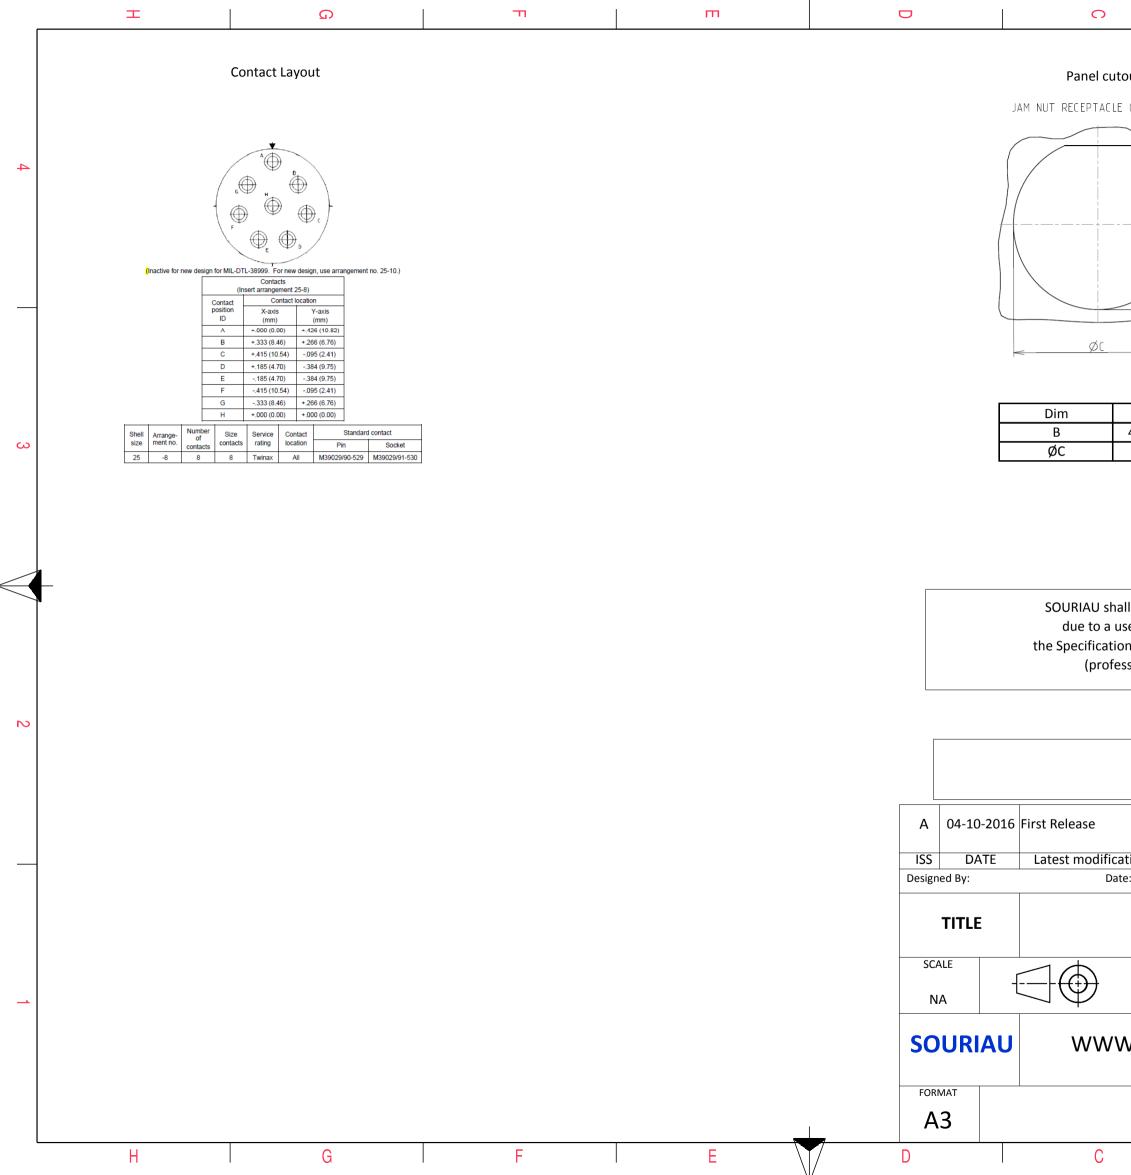

| ſ        | т                                                                                                                                                                                                                                                                                                                                         | ۵                          |          | П              | m                                                                                                                                                           |     |                                         | C                                                           |  |  |
|----------|-------------------------------------------------------------------------------------------------------------------------------------------------------------------------------------------------------------------------------------------------------------------------------------------------------------------------------------------|----------------------------|----------|----------------|-------------------------------------------------------------------------------------------------------------------------------------------------------------|-----|-----------------------------------------|-------------------------------------------------------------|--|--|
| 4        |                                                                                                                                                                                                                                                                                                                                           |                            | V Thread |                | S                                                                                                                                                           |     |                                         | L.                                                          |  |  |
|          |                                                                                                                                                                                                                                                                                                                                           |                            |          | Keying Shown a | as example                                                                                                                                                  |     |                                         |                                                             |  |  |
| N        | CHARACTERISTICS-Standard : Based on MIL-DTL-38999 Series III-Shell Material: Stainless Steel-Shell Plating: Nickel-Insulator: Thermoplastic-Contacts: Copper Alloy-Seals & Grommet: Silicon Elastomer-Contact Plating: Gold over copper Alloy 0.8µm minimum-Durability: 500 Mating cycles-Delivered with Souriau contacts and Accessories |                            |          |                | Connector dimension     Dim   Nominal     A   58.7±0.3     B   42.85+0.1/-0.15     R   32.5Max     S   55.6±0.4     W   3+0.9/-0.1     VV THREAD   M37x1-6g |     |                                         | SOURIAU shal<br>due to a us<br>the Specification<br>(profes |  |  |
|          | -Temperature Range : -                                                                                                                                                                                                                                                                                                                    | 65°C to +200°C<br>00 hours |          |                |                                                                                                                                                             |     | A 04-10-2016<br>ISS DATE<br>esigned By: | First Release<br>Latest modificat<br>Date                   |  |  |
| <b>_</b> | BASIC SERIES:<br>SHELL TYPE :Jam nut Rec                                                                                                                                                                                                                                                                                                  |                            | - 25     | S 08 S B       |                                                                                                                                                             |     | TITLE<br>SCALE -{<br>NA                 |                                                             |  |  |
|          | CONTACT TYPE : Standar<br>SHELL SIZE : 25                                                                                                                                                                                                                                                                                                 | rd Crimp Contact           |          |                | ORIE<br>CONTACT TYPE : SOCKET(!                                                                                                                             |     | SOURIAU                                 | WWW                                                         |  |  |
|          | PLATING : S = Nick                                                                                                                                                                                                                                                                                                                        | el                         |          |                | CONTACT LAY                                                                                                                                                 |     | FORMAT                                  |                                                             |  |  |
|          | Н                                                                                                                                                                                                                                                                                                                                         | G                          |          | F              | E                                                                                                                                                           | / D | A3                                      | С                                                           |  |  |
|          | 11                                                                                                                                                                                                                                                                                                                                        | I G                        | I        | 1              | ı <b>L</b>                                                                                                                                                  |     | I                                       | U                                                           |  |  |