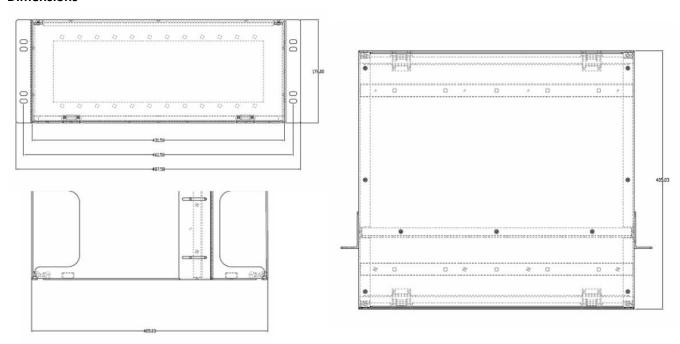

# **Dimensions**

# **Mechanical Dimensions**

| Parameter  | Specification    | Unit |
|------------|------------------|------|
| Dimensions | 487.5*405.03*176 | mm   |