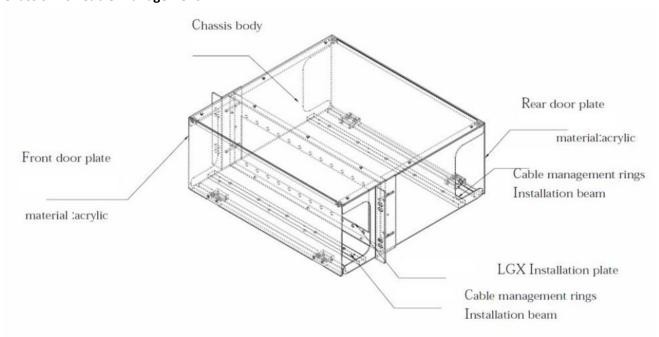

# **Chassis with Cable Management**

# **Product Description**

This is a 19-inch, patch panel, chassis with a 4U and 12 open LGX cassette bays, which are customizable and interchangeable. This patch panel provides termination, connection, and management of fiber optic cables. Our smart design provides firm, space-saving protection for all your optic cables. This patch panel's 12 open LGX bays are to be used with our MPO/MTP cassettes and/or blank cover plate, which are sold separately. All of our products are 100% guaranteed to work, providing you a cost effective solution for all of your network upgrade needs.