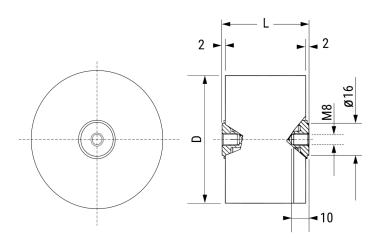

Click here for the 3D model.

| Dimensions |          |  |
|------------|----------|--|
| D          | 72mm NOM |  |
| L          | 51mm NOM |  |
|            |          |  |

| Packaging Specifications |           |
|--------------------------|-----------|
| Packaging                | Bulk, Bag |
| Packaging Quantity       | 30        |