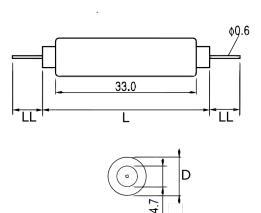

Click here for the 3D model.

| Dimensions |           |
|------------|-----------|
| D          | 7mm NOM   |
| L          | 40mm NOM  |
| LL         | 8.5mm NOM |

| Packaging Specifications |           |
|--------------------------|-----------|
| Packaging                | Tray, Box |
| Packaging Quantity       | 600       |
| Component Weight         | 3.1 g     |