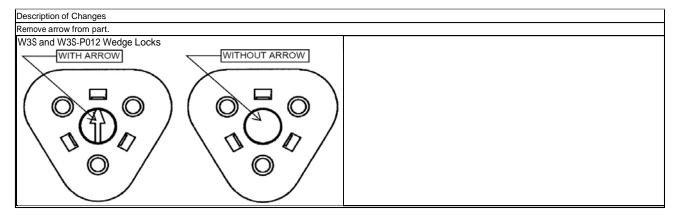

#### General Product Description: DEUTSCH W3S and W3S-P012 Wedge Locks, DT Series

| Reason for Changes:                                      |                                                                                                                                                                                                                                                                                                                                                                                      |
|----------------------------------------------------------|--------------------------------------------------------------------------------------------------------------------------------------------------------------------------------------------------------------------------------------------------------------------------------------------------------------------------------------------------------------------------------------|
| facilitate molding. This product improvement will affect | ntinuously improve our products, TE-ICT will be removing the arrow from the bottom of the hole in the wedge locks to<br>bart form only and will not affect fit or function. Shipments of both revisions may be mixed. Product drawing is<br>b the current and previous revisions of these parts can be used interchangeably in the field. These changes are being<br>cked until use. |
| Estimated Dates:                                         |                                                                                                                                                                                                                                                                                                                                                                                      |
| Last Order Date (Obsolete Parts Only):                   | First Date To Ship (Changed Parts Only):                                                                                                                                                                                                                                                                                                                                             |
|                                                          | 01-MAY-2017                                                                                                                                                                                                                                                                                                                                                                          |
| Last Ship Date (Obsolete Parts Only):                    | Last Date for Mixed Shipments: (Changed Parts Only):                                                                                                                                                                                                                                                                                                                                 |
|                                                          | 31-DEC-2020                                                                                                                                                                                                                                                                                                                                                                          |