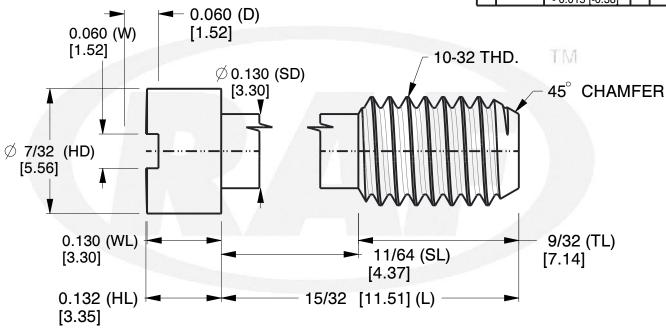

| RE | ٧ | CHANGE | DATE     | DRN | СНК |
|----|---|--------|----------|-----|-----|
|    |   | Drawn  | 02/27/17 | SJ  | Т   |

|   | TOLERANCE DETAILS |                                      |   |    |                                  |  |  |  |
|---|-------------------|--------------------------------------|---|----|----------------------------------|--|--|--|
| 1 | D                 | + 0.000 [ + 0.00]<br>- 0.015 [-0.38] | 6 | SD | ±0.005 [±0.13]                   |  |  |  |
| 2 | Ĺ                 | ±0.015 [±0.38]                       | 7 | SL | $\pm 0.010~[\pm 0.25]$           |  |  |  |
| 3 | W                 | + 0.000 [ + 0.00]<br>- 0.010 [-0.25] | 8 | TL | ±0.010 [±0.25]                   |  |  |  |
| 4 | HD                | ±0.005 [±0.13]                       | 9 | WL | +0.000 [+0.00]<br>-0.010 [-0.25] |  |  |  |
| 5 | HL                | + 0.000 [ + 0.00]<br>- 0.015 [-0.38] |   |    |                                  |  |  |  |

## **NOTES:**

- 1. Material: Brass
- 2. Finish:
- 3. ASME Y14.5-M 2009
- 4. All Drawing Dimensions are in Inches [mm]
- 5. Unless otherwise specified; Edge Breaks, Radii or Countersinks 0.005-0.015

95 Silvermine Rd., Seymour CT 06483 Tel: 203-888-2133, Fax: 203-888-9860 This Drawing is the Property of RAF. It contains confidential, proprietary information that is RAF property. Do not disclose to or duplicate for others except as authorized by RAF.

LENGTH: ± 0.010 DIAMETERS: ± 0.0

INTERNAL THREADS:

MINIMUM THREAD DEPTH

| COMPONENT           | PANEL SCREW |        |  |
|---------------------|-------------|--------|--|
|                     |             | SCALE  |  |
|                     |             | 5.94   |  |
| CAPTIVE PANEL SCREW | V STYLF 4   | SHEET  |  |
|                     |             | 1 of 1 |  |