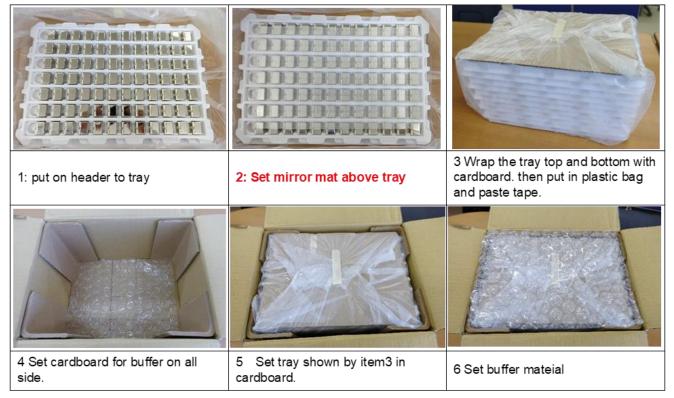

# Packing change: Add the mirror mat

### **Changing point**

• Mirror mat is added between tray and tray as shown Fig1.

## Packing change point. Add item2

Fig,1