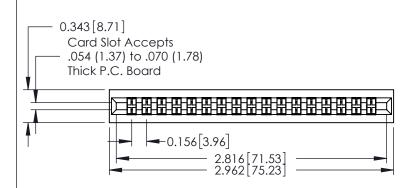

## Mounting Option 101-No Mounting Lugs

**Contact Detail** 

521-P.C. Tail .037x.015(0.94x0.38) - Tail LG.=.125(3.18) .156 [3.96] Contact Spacing with Single Centreline Row

THIS IS A C.A.D. GENERATED DRAWING