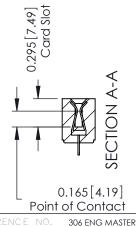

## Mounting Option 101-No Mounting Lugs

**Contact Detail** 

521-P.C. Tail .037x.015(0.94x0.38) - Tail LG.=.125(3.18) .156 [3.96] Contact Spacing with Single Centreline Row

THIS IS A C.A.D. GENERATED DRAWING