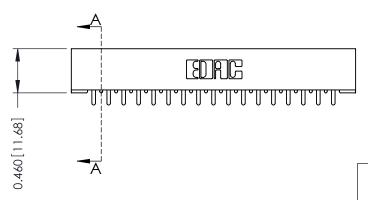

## Mounting Option 101-No Mounting Lugs

**Contact Detail** 

521-P.C. Tail .037x.015(0.94x0.38) - Tail LG.=.125(3.18) .156 [3.96] Contact Spacing with Single Centreline Row

THIS IS A C.A.D. GENERATED DRAWING