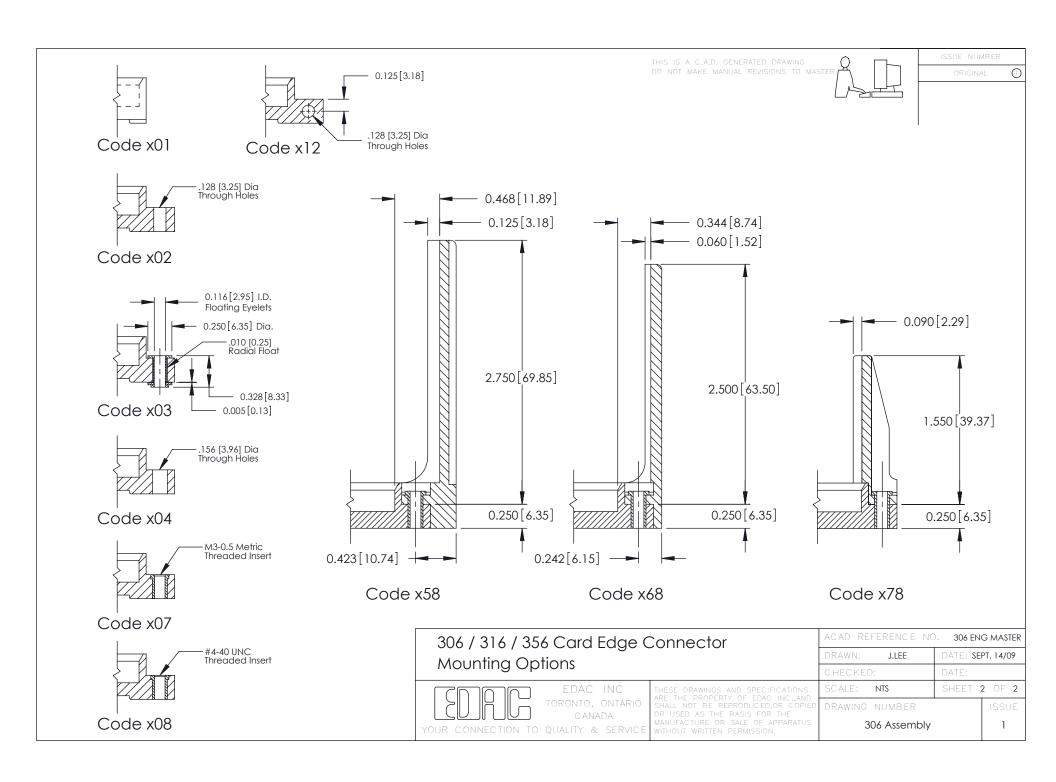

1220F NOWBER

ORIGINAL

**See Accompanying Pages for:** 

- Mounting Options
- Features and Specifications

| 306 / 316 / 356 Card Edge Connector<br>Part Number: 306-017-521-101 |                                                                                                                                                                                                 | ACAD REFERENCE NO. 306 ENG MASTER |             |          |           |
|---------------------------------------------------------------------|-------------------------------------------------------------------------------------------------------------------------------------------------------------------------------------------------|-----------------------------------|-------------|----------|-----------|
|                                                                     |                                                                                                                                                                                                 | DRAWN:                            | J.LEE       | DATE: SE | PT. 14/09 |
|                                                                     |                                                                                                                                                                                                 | CHECKED:                          |             | DATE:    |           |
| CANADA                                                              | THESE DRAWINGS AND SPECIFICATIONS ARE THE PROPERTY OF EDAC INC.,AND SHALL NOT BE REPRODUCED,OR COPIED OR USED AS THE BASIS FOR THE MANUFACTURE OR SALE OF APPARATUS WITHOUT WRITTEN PERMISSION. | SCALE:                            | NTS         | SHEET    | 1 OF 2    |
|                                                                     |                                                                                                                                                                                                 | DRAWING                           | NUMBER      |          | ISSUE     |
|                                                                     |                                                                                                                                                                                                 | 30                                | 06 Assembly |          | 1         |