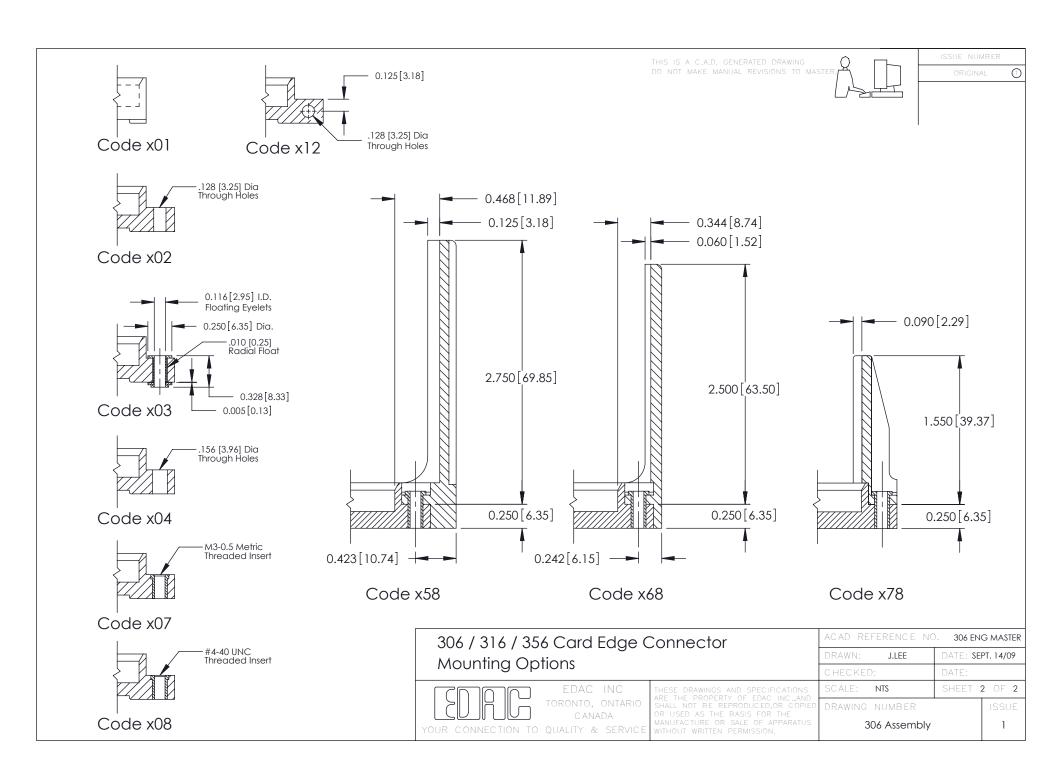

**Mounting Option Contact Detail** 520-P.C. Tail .046x.015(1.17x0.38) - Tail LG.=.213(5.41) 108-#4-40 Unified Threaded Inserts .156 [3.96] Contact Spacing with Single Centreline Row 0.343[8.71] Card Slot Accepts .054 (1.37) to .070 (1.78) Ø0.156[3.96] Thick P.C. Board **--**0.156 [3.96] 2.972 75.49 3.118 79.20 -3.404 [86.46] 0.295 [7.49] Card Slot EDAG 0.460[11.68] 0.250 [6.35] 0.165[4.19] 3.714[94.34] Point of Contact 306 ENG MASTER 306 / 316 / 356 Card Edge Connector DATE: SEPT. 14/09 J.LEE Part Number: 306-018-520-108 **See Accompanying Pages for: Mounting Options** SHEET 1 OF 2 NTS **Features and Specifications** CANADA 306 Assembly YOUR CONNECTION TO QUALITY & SERVICE