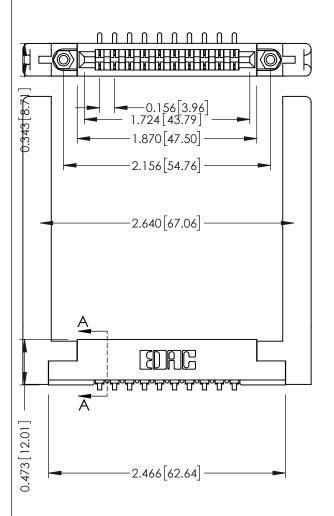

ACAD REFERENCE NO. 307 ENG MASTER DRAWN: J.LEE DATE: AUG. 11/09 CHECKED: DATE: OF 3 SCALE: NTS SHEET DRAWING NUMBER **ISSUE** 307 Assembly

**SECTION A-A** 

.175 [4.45] Point of Contact (FROM BTM OF SLOT)

Card Slot Accepts .054 [1.37] to .070 [1.78] Thick P.C. Board