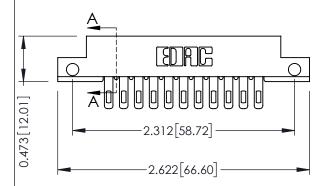

## **See Accompanying Pages for:**

- **Contact Bend Details**
- **Mounting Options**

.175 [4.45] Point of Contact (FROM BTM OF SLOT)

Card Slot Accepts .054 [1.37] to .070 [1.78] Thick P.C. Board

| 307 / 357 Card Edge Connector<br>Part Number: 307-011-505-112 |                                                                                                                                                                                                 | ACAD REFERENCE NO. 307 ENG MASTER |             |          |          |
|---------------------------------------------------------------|-------------------------------------------------------------------------------------------------------------------------------------------------------------------------------------------------|-----------------------------------|-------------|----------|----------|
|                                                               |                                                                                                                                                                                                 | DRAWN:                            | J.LEE       | DATE: AU | G. 11/09 |
|                                                               |                                                                                                                                                                                                 | CHECKED:                          |             | DATE:    |          |
| TORONTO, ONTARIO CANADA                                       | THESE DRAWINGS AND SPECIFICATIONS ARE THE PROPERTY OF EDAC INC.,AND SHALL NOT BE REPRODUCED,OR COPIED OR USED AS THE BASIS FOR THE MANUFACTURE OR SALE OF APPARATUS WITHOUT WRITTEN PERMISSION. | SCALE:                            | NTS         | SHEET    | 1 OF 3   |
|                                                               |                                                                                                                                                                                                 | DRAWING                           | NUMBER      |          | ISSUE    |
|                                                               |                                                                                                                                                                                                 | 3                                 | 07 Assembly |          | 1        |