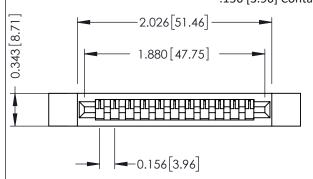

**Mounting Option Contact Detail** 

.128 (3.25) Dia. Side Mounting Holes Wire Hole .087x.013(2.21x0.33) - Tail LG=.282(7.16) .156 [3.96] Contact Spacing x .200 [5.08] Row Spacing

**SECTION A-A** 

## **See Accompanying Pages for:**

- **Contact Bend Details**
- **Mounting Options**

.175 [4.45] Point of Contact (FROM BTM OF SLOT)

Card Slot Accepts .054 [1.37] to .070 [1.78] Thick P.C. Board

| 307 / 357 Card Edge Connector<br>Part Number: 307-011-505-112 |                                                                                                                                                                                                 | ACAD REFERENCE NO. 307 ENG MASTER |             |          |          |
|---------------------------------------------------------------|-------------------------------------------------------------------------------------------------------------------------------------------------------------------------------------------------|-----------------------------------|-------------|----------|----------|
|                                                               |                                                                                                                                                                                                 | DRAWN:                            | J.LEE       | DATE: AU | G. 11/09 |
|                                                               |                                                                                                                                                                                                 | CHECKED:                          |             | DATE:    |          |
| TORONTO, ONTARIO CANADA                                       | THESE DRAWINGS AND SPECIFICATIONS ARE THE PROPERTY OF EDAC INC.,AND SHALL NOT BE REPRODUCED,OR COPIED OR USED AS THE BASIS FOR THE MANUFACTURE OR SALE OF APPARATUS WITHOUT WRITTEN PERMISSION. | SCALE:                            | NTS         | SHEET    | 1 OF 3   |
|                                                               |                                                                                                                                                                                                 | DRAWING                           | NUMBER      |          | ISSUE    |
|                                                               |                                                                                                                                                                                                 | 3                                 | 07 Assembly |          | 1        |