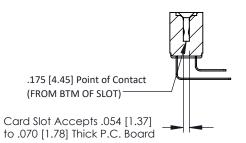

## SECTION A-A

307 / 357 Card Edge Connector Part Number: 307-014-459-112

**EDAC INC** TORONTO, ONTARIO CANADA

THESE DRAWINGS AND SPECIFICATIONS ARE THE PROPERTY OF EDAC INC.,AND SHALL NOT BE REPRODUCED, OR COPIED OR USED AS THE BASIS FOR THE MANUFACTURE OR SALE OF APPARATUS WITHOUT WRITTEN PERMISSION.