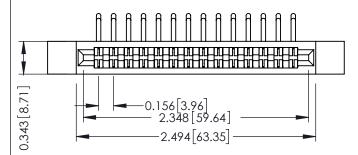

.156 [3.96] Contact Spacing x .200 [5.08] Row Spacing

THIS IS A C.A.D. GENERATED DRAWING DO NOT MAKE MANUAL REVISIONS TO MASTER.

ISSUE NUMBER ORIGINAL