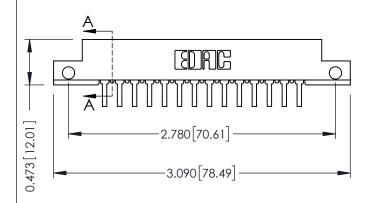

## SECTION A-A

307 / 357 Card Edge Connector Part Number: 307-014-459-112

**EDAC INC** TORONTO, ONTARIO CANADA

THESE DRAWINGS AND SPECIFICATIONS ARE THE PROPERTY OF EDAC INC.,AND SHALL NOT BE REPRODUCED, OR COPIED OR USED AS THE BASIS FOR THE MANUFACTURE OR SALE OF APPARATUS WITHOUT WRITTEN PERMISSION.