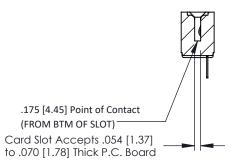

## **See Accompanying Pages for:**

- Contact Bend Details
- Mounting Options

THIS IS A C.A.D. GENERATED DRAWING

ISSUE NUMBER

ORIGINAL

SECTION A-A

| 307 / 357 Card Edge Connector            |                                                                                                        |          | ACAD REFERENCE NO. 307 ENG MASTER |          |           |  |
|------------------------------------------|--------------------------------------------------------------------------------------------------------|----------|-----------------------------------|----------|-----------|--|
| Part Number: 307-014-531-101             |                                                                                                        | DRAWN:   | J.LEE                             | DATE: AL | JG. 11/09 |  |
|                                          |                                                                                                        | CHECKED: |                                   | DATE:    |           |  |
| EDAC TORONTO, C                          | THESE DRAWINGS AND SPECIFICATIONS                                                                      | SCALE:   | NTS                               | SHEET    | 1 OF 3    |  |
|                                          | FARIO ARE THE PROPERTY OF EDAC INC.,AND SHALL NOT BE REPRODUCED,OR COPIED OR USED AS THE BASIS FOR THE | DRAWING  | NUMBER                            |          | ISSUE     |  |
| CANADA<br>YOUR CONNECTION TO QUALITY & S | MANUFACTURE OR SALE OF APPARATUS                                                                       | 3        | 07 Assembly                       |          | 1         |  |