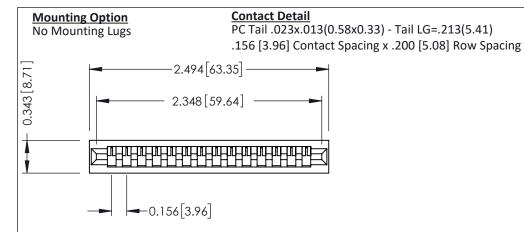

## **See Accompanying Pages for:**

- Contact Bend Details
- Mounting Options

THIS IS A C.A.D. GENERATED DRAWING

ISSUE NUMBER

ORIGINAL

SECTION A-A

| 307 / 357 Card Edge Connector            |                                                                                                        |          | ACAD REFERENCE NO. 307 ENG MASTER |          |           |  |
|------------------------------------------|--------------------------------------------------------------------------------------------------------|----------|-----------------------------------|----------|-----------|--|
| Part Number: 307-014-531-101             |                                                                                                        | DRAWN:   | J.LEE                             | DATE: AL | JG. 11/09 |  |
|                                          |                                                                                                        | CHECKED: |                                   | DATE:    |           |  |
| EDAC TORONTO, C                          | THESE DRAWINGS AND SPECIFICATIONS                                                                      | SCALE:   | NTS                               | SHEET    | 1 OF 3    |  |
|                                          | FARIO ARE THE PROPERTY OF EDAC INC.,AND SHALL NOT BE REPRODUCED,OR COPIED OR USED AS THE BASIS FOR THE | DRAWING  | NUMBER                            |          | ISSUE     |  |
| CANADA<br>YOUR CONNECTION TO QUALITY & S | MANUFACTURE OR SALE OF APPARATUS                                                                       | 3        | 07 Assembly                       |          | 1         |  |