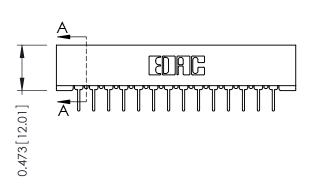

## **See Accompanying Pages for:**

- Contact Bend Details
- Mounting Options

THIS IS A C.A.D. GENERATED DRAWING

ISSUE NUMBER

ORIGINAL

SECTION A-A

| 307 / 357 Card Edge Connector            |                                                                                                        |          | ACAD REFERENCE NO. 307 ENG MASTER |          |           |  |
|------------------------------------------|--------------------------------------------------------------------------------------------------------|----------|-----------------------------------|----------|-----------|--|
| Part Number: 307-014-531-101             |                                                                                                        | DRAWN:   | J.LEE                             | DATE: AL | JG. 11/09 |  |
|                                          |                                                                                                        | CHECKED: |                                   | DATE:    |           |  |
| EDAC TORONTO, C                          | THESE DRAWINGS AND SPECIFICATIONS                                                                      | SCALE:   | NTS                               | SHEET    | 1 OF 3    |  |
|                                          | FARIO ARE THE PROPERTY OF EDAC INC.,AND SHALL NOT BE REPRODUCED,OR COPIED OR USED AS THE BASIS FOR THE | DRAWING  | NUMBER                            |          | ISSUE     |  |
| CANADA<br>YOUR CONNECTION TO QUALITY & S | MANUFACTURE OR SALE OF APPARATUS                                                                       | 3        | 07 Assembly                       |          | 1         |  |