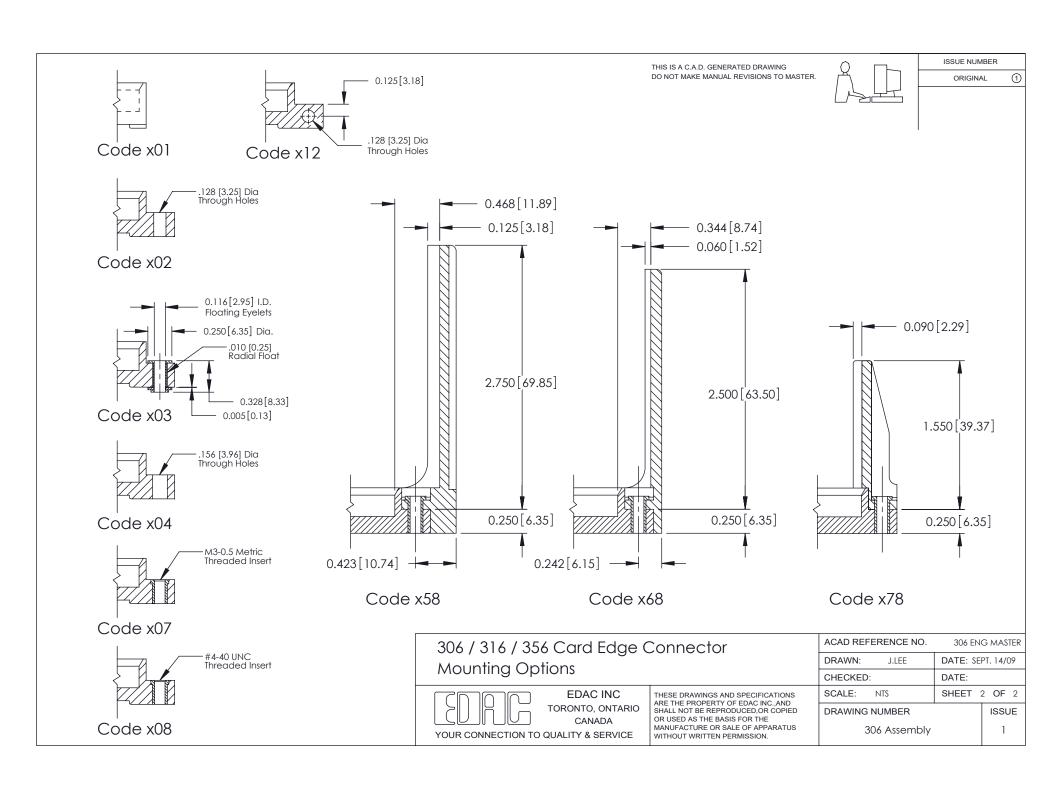

| Mounting Option<br>158468 (11.89) Offset Card Guides                                                                                                        | Contact Detail 400-Wire Hole .087x.015(2.21x0.38) - Tail LG.=.282(7.16 .156 [3.96] Contact Spacing with Single Centreline Row | THIS IS A C.A.D. GENERATED DRAWING  DO NOT MAKE MANUAL REVISIONS TO MASTER |                                 | ISSUE NUM<br>ORIGINA |                    |
|-------------------------------------------------------------------------------------------------------------------------------------------------------------|-------------------------------------------------------------------------------------------------------------------------------|----------------------------------------------------------------------------|---------------------------------|----------------------|--------------------|
| 0.343 [8.71] Card Slot Accepts .054 (1.37) to .070 (1.78) Thick P.C. Board  -0.156 [3.96] -2.640 [67.06] - 2.806 [71.27] - 3.092 [78.54]  -3.938 [100.03] - | Ø0.156[3.96]                                                                                                                  |                                                                            | 0.295 [7.49]                    |                      | SECTION A-A        |
|                                                                                                                                                             |                                                                                                                               |                                                                            | <b>†</b> †                      | 0.165[               | <b>,</b><br>[4 10] |
| 89.11.60<br>                                                                                                                                                |                                                                                                                               |                                                                            | Po                              | int of Co            |                    |
| See Accompanying Pages for:  Mounting Options                                                                                                               | 306 / 316 / 356 Card Edge Connector                                                                                           |                                                                            | ACAD REFERENCE NO. 306 ENG MAST |                      | NG MASTER          |
|                                                                                                                                                             | Part Number: 316-016-40                                                                                                       |                                                                            | DRAWN: J.LEE DATE: SEPT. 14     |                      | PT. 14/09          |
|                                                                                                                                                             |                                                                                                                               |                                                                            | CHECKED:                        | DATE:                | 1 05 2             |
|                                                                                                                                                             | EDAC INC. TORONTO, ONTA                                                                                                       | ARE THE PROPERTY OF EDAC INC.,AND                                          | SCALE: NTS                      | SHEET                |                    |
|                                                                                                                                                             | CANADA  YOUR CONNECTION TO QUALITY & SERVI                                                                                    | OR USED AS THE BASIS FOR THE MANUFACTURE OR SALE OF APPARATUS              | DRAWING NUMBER 306 Assembly     |                      | ISSUE<br>1         |