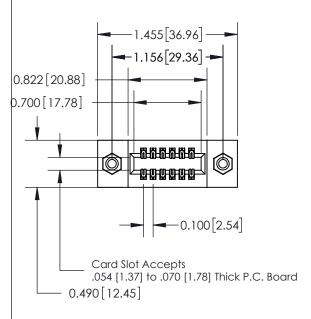

## **Contact Detail**

500-Wire Hole .050x.025(1.27x0.64) - Tail LG=.260(6.60) .100 [2.54] Contact Spacing x .300 [7.62] Row Spacing

0.600[15.24]

**See Accompanying Page for: Mounting Options** 

| 325 Card Edge Connector      |
|------------------------------|
| Part Number: 325-012-500-208 |