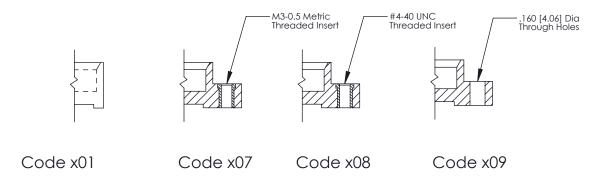

See Accompanying Page for: Mounting Options** 

| 325 Card Edge Connector      |
|------------------------------|
| Part Number: 325-012-500-208 |

YOUR CONNECTION TO QUALITY & SERVICE

CANADA

|   | ACAD REFERENCE NO. 325 ENG MASTE |                  |  |  |  |
|---|----------------------------------|------------------|--|--|--|
|   | DRAWN: J.LEE                     | DATE: OCT. 06/09 |  |  |  |
|   | CHECKED:                         | DATE:            |  |  |  |
|   | SCALE: NTS                       | SHEET 1 OF 2     |  |  |  |
| 0 | DRAWING NUMBER                   | ISSUE            |  |  |  |
|   | 325 Assembly                     | 1                |  |  |  |

**SECTION A-A** 

THIS IS A C.A.D. GENERATED DRAWING
DO NOT MAKE MANUAL REVISIONS TO MASTER.



SSUE NUMBER

DRIGINAL

1



|  | 325 Card Edge Connector |                                                               |          | ACAD REFERENCE NO. 325 ENG MASTER |           |        |  |
|--|-------------------------|---------------------------------------------------------------|----------|-----------------------------------|-----------|--------|--|
|  |                         | DRAWN:                                                        | J.LEE    | DATE: O                           | CT. 06/09 |        |  |
|  | Mourning Ophons         |                                                               | CHECKED: |                                   | DATE:     |        |  |
|  | TORONTO, ONTARIO CANADA | OR USED AS THE BASIS FOR THE MANUFACTURE OR SALE OF APPARATUS | SCALE:   | NTS