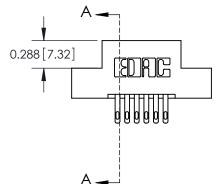

**SECTION A-A** 

THIS IS A C.A.D. GENERATED DRAWING
DO NOT MAKE MANUAL REVISIONS TO MASTER.

SSUE NUMBER

DRIGINAL

1

|  | 325 Card Edge Connector |                                                               |          | ACAD REFERENCE NO. 325 ENG MASTER |           |        |  |
|--|-------------------------|---------------------------------------------------------------|----------|-----------------------------------|-----------|--------|--|
|  |                         | DRAWN:                                                        | J.LEE    | DATE: O                           | CT. 06/09 |        |  |
|  | Mourning Ophons         |                                                               | CHECKED: |                                   | DATE:     |        |  |
|  | TORONTO, ONTARIO CANADA | OR USED AS THE BASIS FOR THE MANUFACTURE OR SALE OF APPARATUS | SCALE:   | NTS                               | SHEET 2   | 2 OF 2 |  |
|  |                         |                                                               | DRAWING  | NUMBER                            |           | ISSUE  |  |
|  |                         |                                                               | 3        | 25 Assembly                       |           | 1      |  |