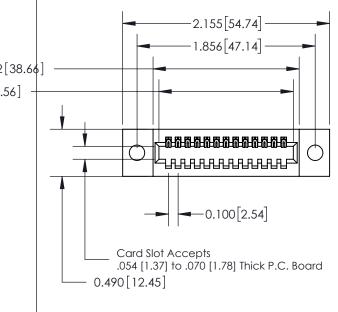

.56]

Mounting Option 09-.160 (4.06) Dia. Mounting Holes

**Contact Detail** 

540-Wire Wrap .025 Sq.(0.64 Sq.) - Tail LG=.560(14.22) .100 [2.54] Contact Spacing x .300 [7.62] Row Spacing

0.600[15.24]

**See Accompanying Page for: Mounting Options** 

| SECTION A-A |
|-------------|

| 325 Card Edge Connector<br>Part Number: 325-013-540-109 |                                                                  | ACAD REFERENCE NO. 325 ENG MASTER |             |         |           |  |
|---------------------------------------------------------|------------------------------------------------------------------|-----------------------------------|-------------|---------|-----------|--|
|                                                         |                                                                  | DRAWN:                            | J.LEE       | DATE: O | CT. 06/09 |  |
|                                                         |                                                                  | CHECKED:                          |             | DATE:   |           |  |
| TORONTO, ONTARIO ARE T                                  | OR USED AS THE BASIS FOR THE<br>MANUFACTURE OR SALE OF APPARATUS | SCALE:                            | NTS         | SHEET   | 1 OF 2    |  |
|                                                         |                                                                  | DRAWING                           | NUMBER      |         | ISSUE     |  |
| YOUR CONNECTION TO QUALITY & SERVICE                    |                                                                  | 3                                 | 25 Assembly |         | 1         |  |