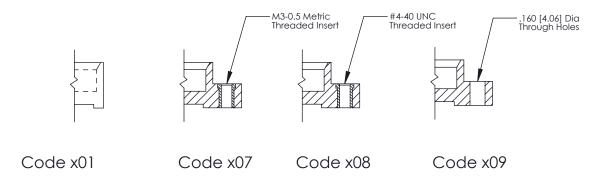

.56]

Mounting Option 09-.160 (4.06) Dia. Mounting Holes

**Contact Detail** 

540-Wire Wrap .025 Sq.(0.64 Sq.) - Tail LG=.560(14.22) .100 [2.54] Contact Spacing x .300 [7.62] Row Spacing

0.600[15.24]

**See Accompanying Page for: Mounting Options** 

THIS IS A C.A.D. GENERATED DRAWING
DO NOT MAKE MANUAL REVISIONS TO MASTER.

SSUE NUMBER

DRIGINAL

1

| 325 Card Edge Connector Mounting Options |                                                                                                                     | ACAD REFERENCE NO. 325 ENG MASTER |          |             |           |   |
|------------------------------------------|---------------------------------------------------------------------------------------------------------------------|-----------------------------------|----------|-------------|-----------|---|
|                                          |                                                                                                                     | DRAWN:                            | J.LEE    | DATE: O     | CT. 06/09 |   |
|                                          | Mourning Opnors                                                                                                     |                                   | CHECKED: |             | DATE:     |   |
|                                          | THESE DRAWINGS AND SPECIFICATIONS                                                                                   | SCALE:                            | NTS      | SHEET 2     | 2 OF 2    |   |
|                                          | TORONTO, ONTARIO  ARE THE PROPERTY OF EDAC INC. AND SHALL NOT BE REPRODUCED, OR COPIED OR USED AS THE BASIS FOR THE | DRAWING                           | NUMBER   |             | ISSUE     |   |
| YOUR CONNECTION TO QUALITY & SERVIC      | CANADA                                                                                                              | MANUFACTURE OR SALE OF APPARATUS  | 3        | 25 Assembly |           | 1 |