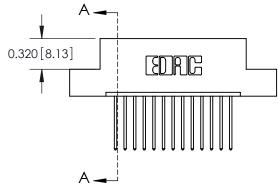

| SECTION A-A |
|-------------|

| 325 Card Edge Connector<br>Part Number: 325-013-540-109 |                                                                  | ACAD REFERENCE NO. 325 ENG MASTER |             |         |           |  |
|---------------------------------------------------------|------------------------------------------------------------------|-----------------------------------|-------------|---------|-----------|--|
|                                                         |                                                                  | DRAWN:                            | J.LEE       | DATE: O | CT. 06/09 |  |
|                                                         |                                                                  | CHECKED:                          |             | DATE:   |           |  |
| TORONTO, ONTARIO ARE T                                  | OR USED AS THE BASIS FOR THE<br>MANUFACTURE OR SALE OF APPARATUS | SCALE:                            | NTS         | SHEET   | 1 OF 2    |  |
|                                                         |                                                                  | DRAWING                           | NUMBER      |         | ISSUE     |  |
| YOUR CONNECTION TO QUALITY & SERVICE                    |                                                                  | 3                                 | 25 Assembly |         | 1         |  |