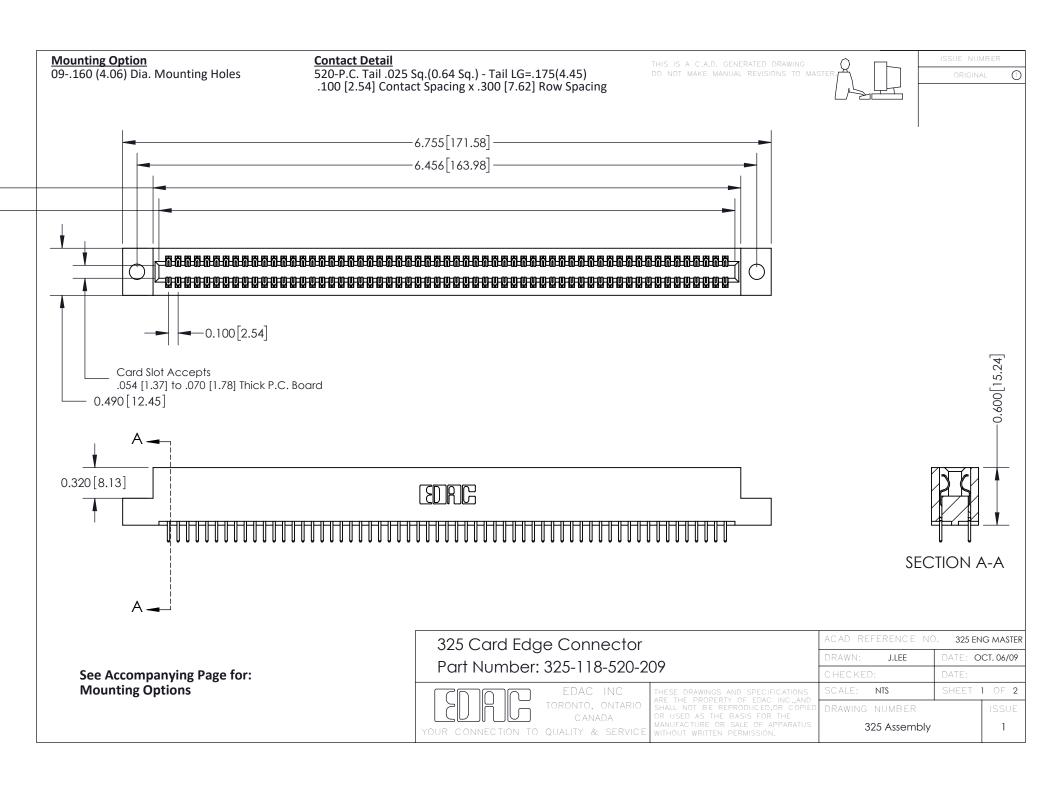

THIS IS A C.A.D. GENERATED DRAWING
DO NOT MAKE MANUAL REVISIONS TO MASTER.



ISSUE NUMBER

ORIGINAL

1



| 325 Card Edge Connector<br>Mounting Options |                                                                                                                                                                                                 | ACAD REFERENCE NO. 325 ENG MASTER |             |         |           |
|---------------------------------------------|-------------------------------------------------------------------------------------------------------------------------------------------------------------------------------------------------|-----------------------------------|-------------|---------|-----------|
|                                             |