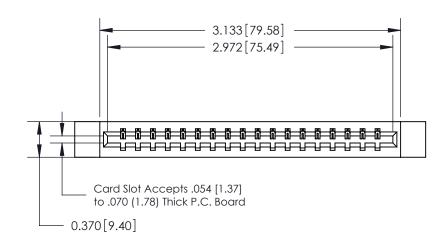

## **Contact Detail**

541-Wire Wrap .025 Sq.(0.64 Sq.) - Tail LG=.750(19.05)

.156 [3.96] Contact Spacing x .200 [5.08] Row Spacing

## **See Accompanying Page for:**

- **Bend Detail**
- **Mounting Options**
- **Features and Specifications**

333 Series Card Edge Connector Part Number: 333-018-541-112

|   | ACAD REFERENCE NO. 333 ENG MASTER |                  |  |  |
|---|-----------------------------------|------------------|--|--|
|   | DRAWN: J.LEE                      | DATE: OCT. 14/09 |  |  |
|   | CHECKED:                          | DATE:            |  |  |
|   | SCALE: NTS                        | SHEET 1 OF 4     |  |  |
| D | DRAWING NUMBER                    | ISSUE            |  |  |
|   | l                                 | _                |  |  |