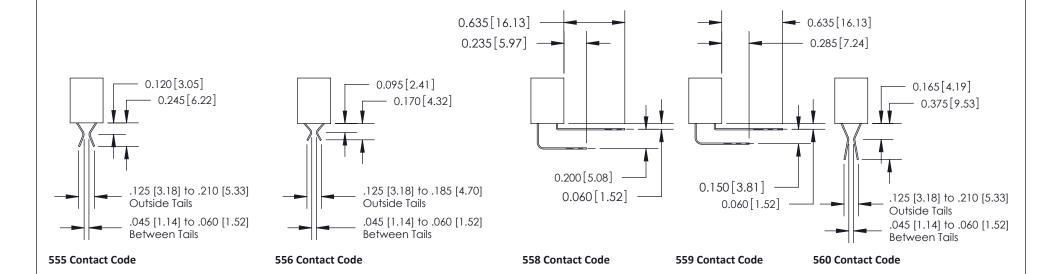

333 Assembly

THIS IS A C.A.D. GENERATED DRAWING DO NOT MAKE MANUAL REVISIONS TO MASTER.

1

| 333 Series Card Edge Conn | ACAD REFERENCE NO. 333 ENG MASTER                                                                 |                |                  |        |  |
|---------------------------|---------------------------------------------------------------------------------------------------|----------------|------------------|--------|--|
| Contact Bend Detail       | DRAWN: J.LEE                                                                                      | DATE: OC       | DATE: OCT. 14/09 |        |  |
| Confact bend Defail       |                                                                                                   | CHECKED:       | DATE:            | DATE:  |  |
| EDAC INC                  |                                                                                                   |                | SHEET :          | 2 OF 4 |  |
|                           | TORONTO, ONTARIO SHALL NOT BE REPRODUCED, OR COPIED OR USED AS THE BASIS FOR THE                  | DRAWING NUMBER | •                | ISSUE  |  |
|                           | CANADA  OR USED AS THE BASIS FOR THE MANUFACTURE OR SALE OF APPARATUS WITHOUT WRITTEN PERMISSION. |                | У                | 1      |  |