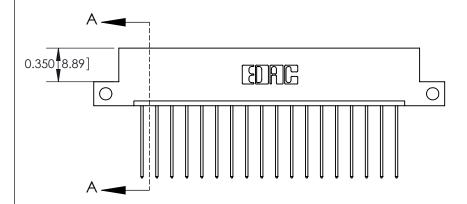

**Mounting Option** 

12-.128 (3.25) Dia. Side Mounting Holes

## **See Accompanying Page for:**

- **Bend Detail**
- **Mounting Options**
- **Features and Specifications**

333 Series Card Edge Connector Part Number: 333-018-541-112

|   | ACAD REFERENCE NO. 333 ENG MASTER |                  |  |  |
|---|-----------------------------------|------------------|--|--|
|   | DRAWN: J.LEE                      | DATE: OCT. 14/09 |  |  |
|   | CHECKED:                          | DATE:            |  |  |
|   | SCALE: NTS                        | SHEET 1 OF 4     |  |  |
| D | DRAWING NUMBER                    | ISSUE            |  |  |
|   | l                                 | _                |  |  |