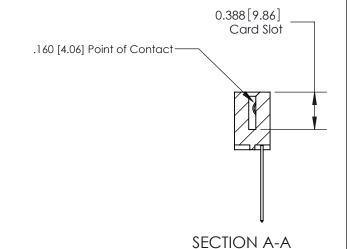

## **Contact Detail**

541-Wire Wrap .025 Sq.(0.64 Sq.) - Tail LG=.750(19.05)

.156 [3.96] Contact Spacing x .200 [5.08] Row Spacing

## **Specifications**

- Insulator Material: Thermoplastic Polyester, UL 94V-0, Colour: Green
- Contact Material: Copper, Nickel, Tin Alloy CA-725
- Contact Plating: Gold on the Mating Area, Tin on the Contact Tails, Nickel Underplate
- Current Rating: 3 Amperes Continuous
- Contact Resistance: 10 Milliohms Maximum
- Dielectric Withstanding Voltage: 1800 V AC rms at Sea Level Between Adjacent Contacts
- Insulation Resistance: 5000 Megohms Minimum
- Operating Temperature: -65 to +105 Degrees C
- Insertion Force: 16 oz (4.45 N) Maximum per Contact Pair when Tested with a .070 (1.78) Thick Gauge
- Withdrawal Force: 1 oz (0.28 N) Minimum per Contact Pair when Tested with a .054 (1.37) Thick Gauge