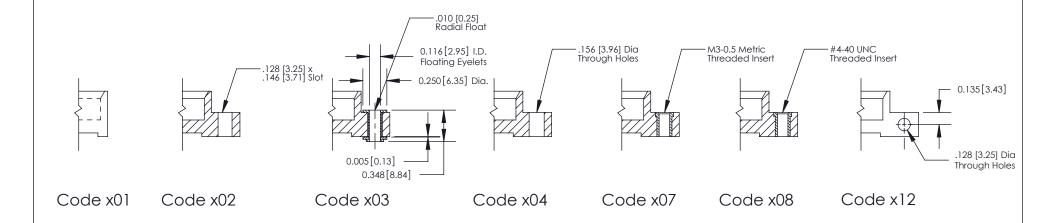

**Mounting Option** 

12-.128 (3.25) Dia. Side Mounting Holes

THIS IS A C.A.D. GENERATED DRAWING
DO NOT MAKE MANUAL REVISIONS TO MASTER

SOL NUMBER

DRIGINAL

1

|                                                                                                                                                                                                                                                                                                                                                                                                                                                                                                                                                                                                                                                                                                                                                                                                                                                                                                                                                                                                                                                                                                                                                                                                                                                                                                                                                                                                                                                                                                                                                                                                                                                                                                                                                                                                                                                                                                                                                                                                                                                                                                                                | 333 Series Card Edge Connector                                                                                        |                                                              |          | ACAD REFERENCE NO. 333 ENG MASTER |           |         |        |
|--------------------------------------------------------------------------------------------------------------------------------------------------------------------------------------------------------------------------------------------------------------------------------------------------------------------------------------------------------------------------------------------------------------------------------------------------------------------------------------------------------------------------------------------------------------------------------------------------------------------------------------------------------------------------------------------------------------------------------------------------------------------------------------------------------------------------------------------------------------------------------------------------------------------------------------------------------------------------------------------------------------------------------------------------------------------------------------------------------------------------------------------------------------------------------------------------------------------------------------------------------------------------------------------------------------------------------------------------------------------------------------------------------------------------------------------------------------------------------------------------------------------------------------------------------------------------------------------------------------------------------------------------------------------------------------------------------------------------------------------------------------------------------------------------------------------------------------------------------------------------------------------------------------------------------------------------------------------------------------------------------------------------------------------------------------------------------------------------------------------------------|-----------------------------------------------------------------------------------------------------------------------|--------------------------------------------------------------|----------|-----------------------------------|-----------|---------|--------|
|                                                                                                                                                                                                                                                                                                                                                                                                                                                                                                                                                                                                                                                                                                                                                                                                                                                                                                                                                                                                                                                                                                                                                                                                                                                                                                                                                                                                                                                                                                                                                                                                                                                                                                                                                                                                                                                                                                                                                                                                                                                                                                                                |                                                                                                                       | DRAWN:                                                       | J.LEE    | DATE: O                           | CT. 14/09 |         |        |
|                                                                                                                                                                                                                                                                                                                                                                                                                                                                                                                                                                                                                                                                                                                                                                                                                                                                                                                                                                                                                                                                                                                                                                                                                                                                                                                                                                                                                                                                                                                                                                                                                                                                                                                                                                                                                                                                                                                                                                                                                                                                                                                                | Mounting Options                                                                                                      |                                                              | CHECKED: |                                   | DATE:     |         |        |
|                                                                                                                                                                                                                                                                                                                                                                                                                                                                                                                                                                                                                                                                                                                                                                                                                                                                                                                                                                                                                                                                                                                                                                                                                                                                                                                                                                                                                                                                                                                                                                                                                                                                                                                                                                                                                                                                                                                                                                                                                                                                                                                                |                                                                                                                       | EDAC INC THESE DRAWINGS AND SPECIFICATIONS                   |          | SCALE:                            | NTS       | SHEET : | 3 OF 4 |
|                                                                                                                                                                                                                                                                                                                                                                                                                                                                                                                                                                                                                                                                                                                                                                                                                                                                                                                                                                                                                                                                                                                                                                                                                                                                                                                                                                                                                                                                                                                                                                                                                                                                                                                                                                                                                                                                                                                                                                                                                                                                                                                                | TORONTO, ONTARIO  ARE THE PROPERTY OF EDAC INC., AND SHALL NOT BE REPRODUCED, OR COPIED OR LISED AS THE BASIS FOR THE | DRAWING                                                      | NUMBER   |                                   | ISSUE     |         |        |
| MANADA MA |                                                                                                                       | MANUFACTURE OR SALE OF APPARATUS WITHOUT WRITTEN PERMISSION. | 3        | 33 Assembly                       |           | 1       |        |