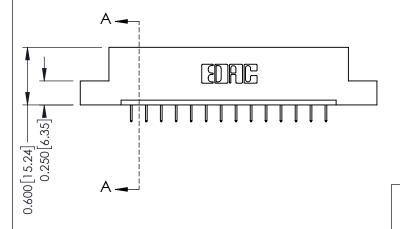

524-P.C. Tail .018 Sq.(0.46 Sq.) - Tail LG=.175(4.45) .156 [3.96] Contact Spacing x .200 [5.08] Row Spacing 07-M3-0.5 Metric Threaded Inserts - 0.370[9.40] Card Slot Accepts .054 [1.37] to .070 [1.78] Thick P.C. Board -0.156[3.96] 2.348 [59.64] 2.494 [63.35]

**Contact Detail** 

**Mounting Option** 

THIS IS A C.A.D. GENERATED DRAWING DO NOT MAKE MANUAL REVISIONS TO MASTER.

ISSUE NUMBER 1 ORIGINAL

0.160 [4.06] Point of Contact Card Slot 0.330[8.38]

**See Accompanying Pages for:** 

- **Contact Bend Details**
- **Mounting Options**

| 337 / 387 Series Card Edge Connector |
|--------------------------------------|
| Part Number: 337-014-524-107         |

YOUR CONNECTION TO QUALITY & SERVICE