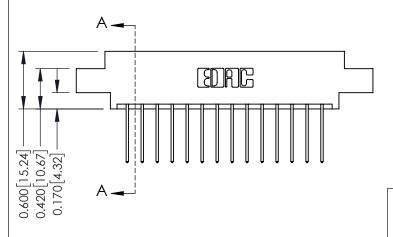

ISSUE NUMBER

ORIGINAL

1

| 337 / 387 Series Card Edge                                            | ACAD REFERENCE NO.                                                                                                                                                                              | 337 ENG MASTER |                  |               |
|-----------------------------------------------------------------------|-------------------------------------------------------------------------------------------------------------------------------------------------------------------------------------------------|----------------|------------------|---------------|
| Contact Bend Detail                                                   |                                                                                                                                                                                                 | DRAWN: J.LEE   | DATE: OCT. 06/09 |               |
|                                                                       |                                                                                                                                                                                                 | CHECKED:       | DATE:            |               |
| EDAC INC TORONTO, ONTARIO CANADA YOUR CONNECTION TO QUALITY & SERVICE | THESE DRAWINGS AND SPECIFICATIONS ARE THE PROPERTY OF EDAC INC.,AND SHALL NOT BE REPRODUCED,OR COPIED OR USED AS THE BASIS FOR THE MANUFACTURE OR SALE OF APPARATUS WITHOUT WRITTEN PERMISSION. | SCALE: NTS     | SHEET            | 2 <b>OF</b> 3 |
|                                                                       |                                                                                                                                                                                                 | DRAWING NUMBER |                  | ISSUE         |
|                                                                       |                                                                                                                                                                                                 | 337 Assembly   |                  | 1             |