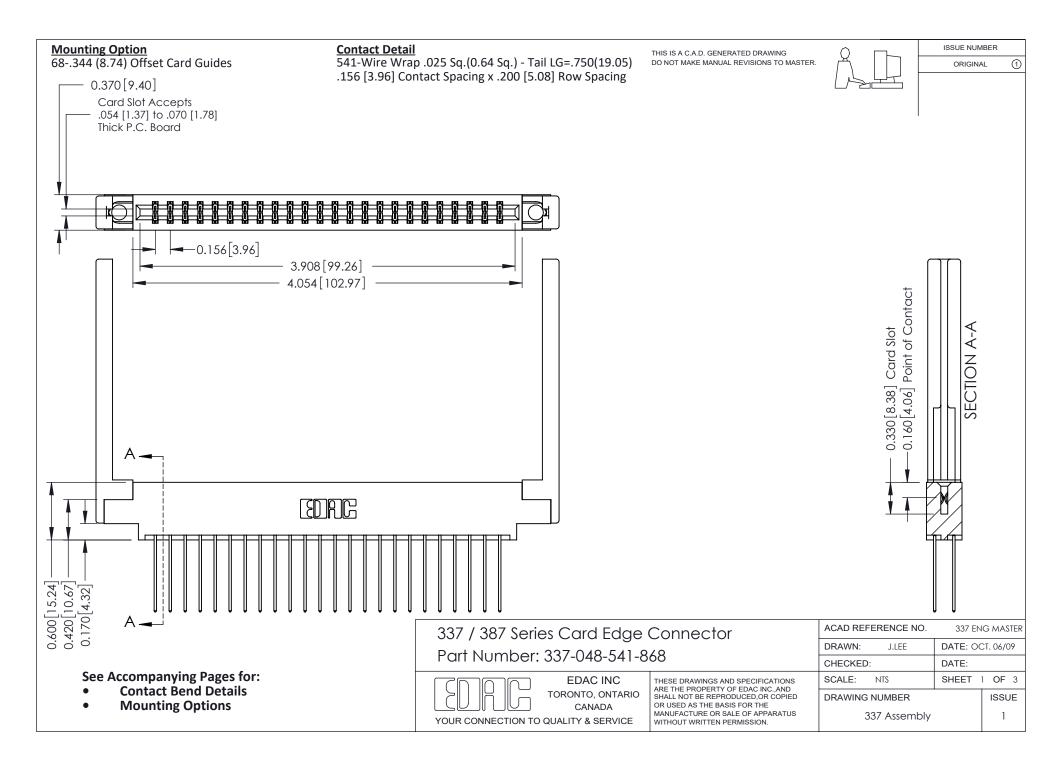

ISSUE NUMBER

ORIGINAL

1



| 337 / 387 Series Card Edge Connector<br>Contact Bend Detail           |                                                                                                                                                                                                  | ACAD REFERENCE NO. 337 E |                  | G MASTER      |
|-----------------------------------------------------------------------|--------------------------------------------------------------------------------------------------------------------------------------------------------------------------------------------------|--------------------------|------------------|---------------|
|                                                                       |