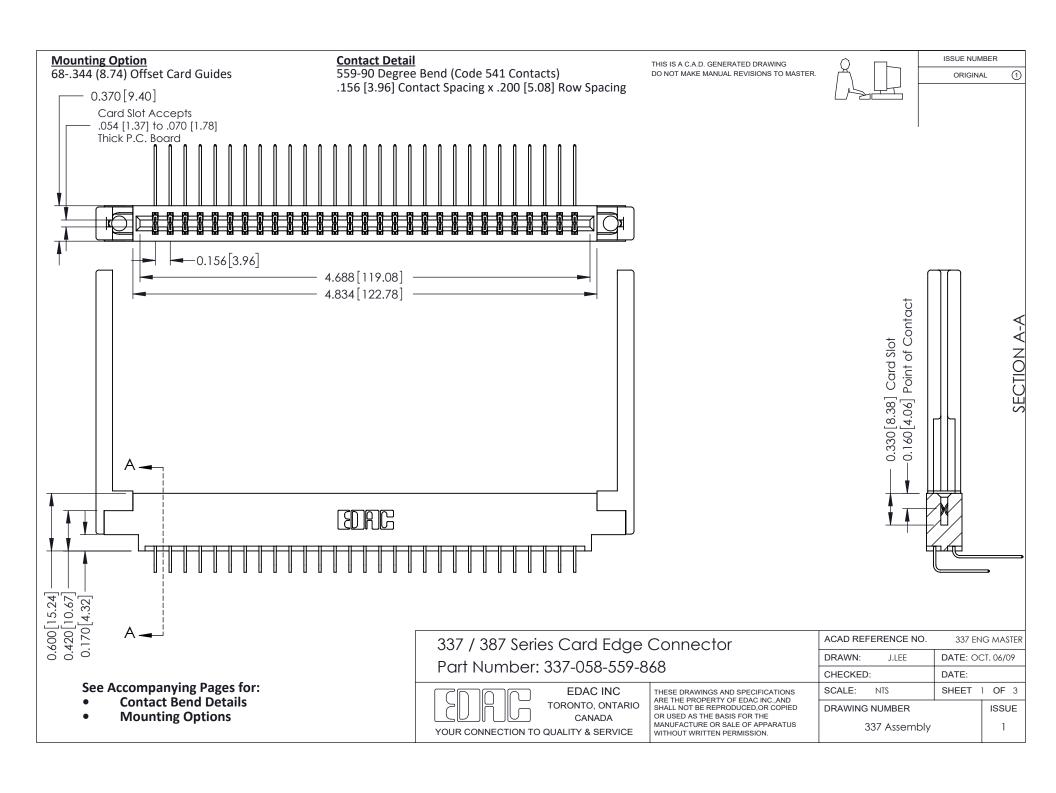

ISSUE NUMBER

ORIGINAL

1

| 337 / 387 Series Card Edge Connector<br>Contact Bend Detail           |                                                                                                                                                                                                  | ACAD REFERENCE NO. 337 E |                  | G MASTER      |
|-----------------------------------------------------------------------|--------------------------------------------------------------------------------------------------------------------------------------------------------------------------------------------------|--------------------------|------------------|---------------|
|                                                                       |                                                                                                                                                                                                  | DRAWN: J.LEE             | DATE: OCT. 06/09 |               |
|                                                                       |                                                                                                                                                                                                  | CHECKED: DATE:           |                  |               |
| EDAC INC TORONTO, ONTARIO CANADA YOUR CONNECTION TO QUALITY & SERVICE | THESE DRAWINGS AND SPECIFICATIONS ARE THE PROPERTY OF EDAC INC.,AND SHALL NOT BE REPRODUCED, OR COPIED OR USED AS THE BASIS FOR THE MANUFACTURE OR SALE OF APPARATUS WITHOUT WRITTEN PERMISSION. | SCALE: NTS               | SHEET            | 2 <b>OF</b> 3 |
|                                                                       |                                                                                                                                                                                                  | DRAWING NUMBER           |                  | ISSUE         |
|                                                                       |                                                                                                                                                                                                  | 337 Assembly             |                  | 1             |